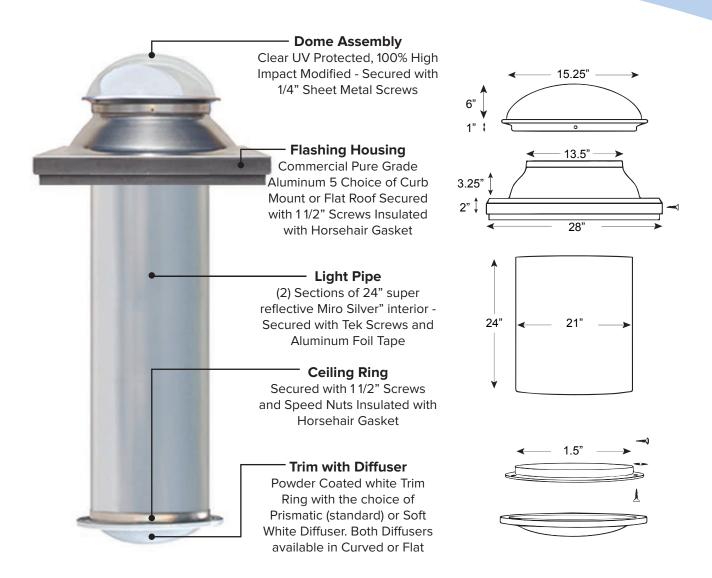

# 13" Model

Common applications: Master Bedrooms, Master Bathrooms, Kitchens, Family Rooms, Living Rooms, Home Offices, Garages and Work Rooms





#### **Light Output:**

Illuminates up to 300 sq. ft. Equivalent of up to 500 watts Max. light pipe length = 20 feet

#### **Performance Features:**

25-Year Product Warranty Hurricane Tested/Approved ICC-ES Listed

## **Flashing Types:**

Curb Mount Flat Roof

### **Flashing Colors:**

Mill Finish Aluminum

#### **Diffuser Styles:**

Prismatic (Flat or Curved) Soft White (Flat or Curved)

#### **Accessories Available:**

Electric Light Kit Dimmer Kit Additional Light Pipe Angle Adapter (Elbow)



# 13" Specifications



### **Flat Roof Flashing**