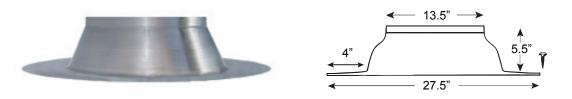

# 13" Model

Common applications: Master Bedrooms, Master Bathrooms, Kitchens, Family Rooms, Living Rooms, Home Offices, Garages and Work Rooms





#### **Light Output:**

Illuminates up to 300 sq. ft. Equivalent of up to 500 watts Max. light pipe length = 20 feet

#### **Performance Features:**

25-Year Product Warranty Hurricane Tested/Approved ICC-ES Listed

## **Flashing Types:**

Curb Mount Flat Roof

### **Flashing Colors:**

Mill Finish Aluminum

#### **Diffuser Styles:**

Prismatic (Flat or Curved) Soft White (Flat or Curved)

#### **Accessories Available:**

Electric Light Kit Dimmer Kit Additional Light Pipe Angle Adapter (Elbow)



# 13" Specifications



### **Flat Roof Flashing**