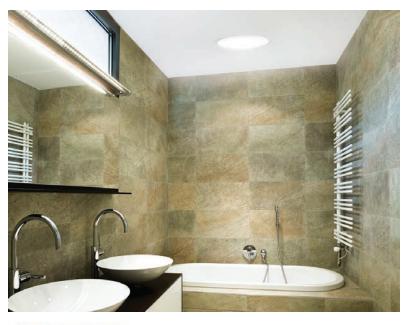

# 10" Model

Common applications: Bathrooms, Hallways, Entry Ways, Closets, Small Kitchens, Bedrooms, Laundry Rooms, Small Workspaces, and Hobby Rooms

#### Light Output:

Illuminates up to 150 sq. ft. Equivalent of up to 300 watts Max. light pipe length = 18 feet