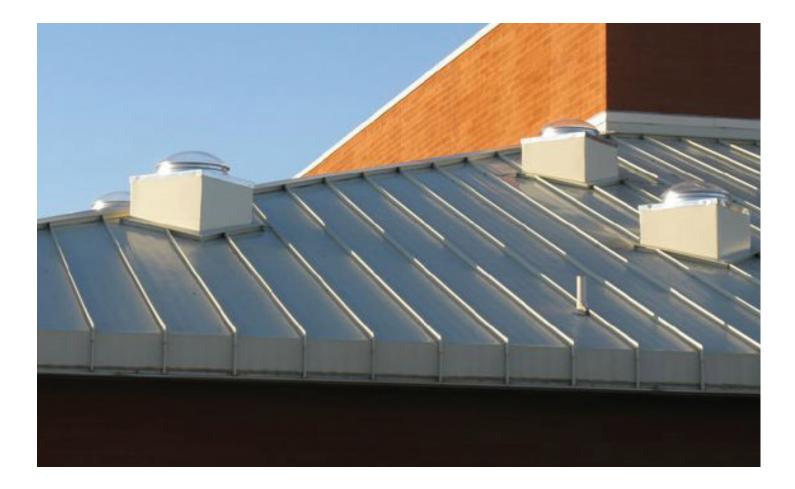

#### Flashing Types:

Curb Mount Flat Roof

Flashing Colors: Mill Finish Aluminum

**Diffuser Styles:** Prismatic (Flat or Curved) Soft White (Flat or Curved)

### **Flat Roof Flashing**