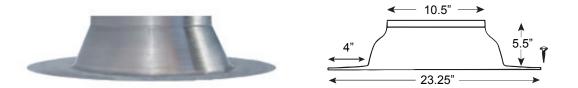

↓<br>1.5" ↓                                            |
| • Light Pipe<br>(2) Sections of 24" super<br>reflective Miro Silver" interior -<br>Secured with Tek Screws and<br>Aluminum Foil Tape                                       | 24" < 10">                                                   |
| Ceiling Ring<br>Secured with 1 1/2" Screws<br>and Speed Nuts Insulated with<br>Horsehair Gasket                                                                            |                                                              |
| Trim with Diffuser<br>Powder Coated white Trim<br>Ring with the choice of<br>Prismatic (standard) or Soft<br>White Diffuser. Both Diffusers<br>available in Curved or Flat |                                                              |

### **Flat Roof Flashing**