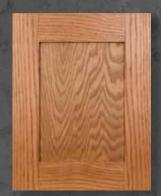

## Miter Doors

Oxford-Birch-Golden W/Pencil Glaze

Lexington-Birch-Chesnut W/Pencil Glaze

Hartford-Oak Golden

Stile and Rail Doors

Bridgeport-Birch Briarwood

Newport-Birch Golden

Oxford & Lexington
Drawer Front