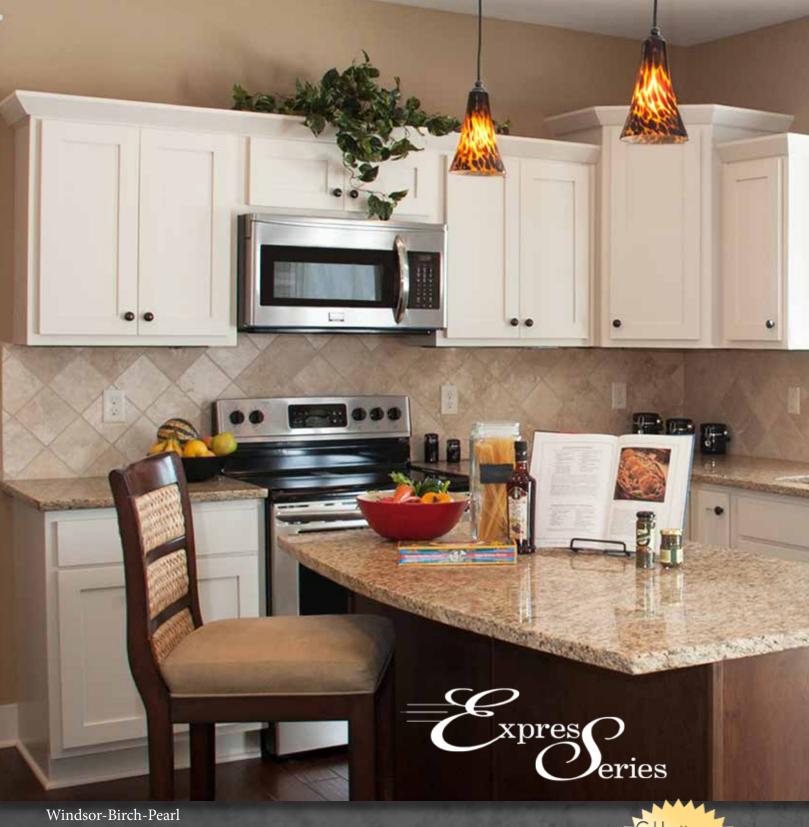

Slab Drawer Front

Camden-Rustic Birch Briarwood

Windsor-Oak Sienna

Camden-Birch-Spice

Windsor-Birch-Pearl

Windsor-Birch-Brairwood

Camden-Birch-Java

Windsor-Birch-White