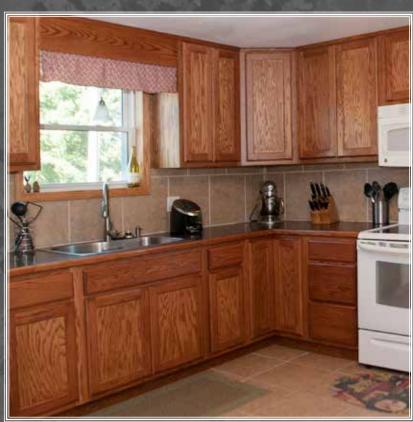

Camden-Rustic Birch-Spice and Java



Hartford-Birch-White



Camden-Rustic Birch-Chestnut





Actual finishes and variations in wood species may differ from photography shown. See your dealer for product sample.



4 www.marquiscabinet.com





Hartford-Red Oak-Briarwood



Lexington-Birch-Chestnut W/Pencil Glaze

## Miter Doors



Oxford-Birch-Golden W/Pencil Glaze



Lexington-Birch-Chesnut W/Pencil Glaze



Hartford-Oak Golden



Stile and Rail Doors

Bridgeport-Birch Briarwood



Newport-Birch Golden



Oxford & Lexington
Drawer Front



Slab Drawer Front



Camden-Rustic Birch Briarwood



Windsor-Oak Sienna



Camden-Birch-Spice



Windsor-Birch-Pearl



Windsor-Birch-Brairwood



Camden-Birch-Java



Windsor-Birch-White

Marquis Cabinets will add beauty and charm to any room in your home.