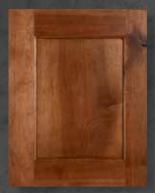

Camden-Rustic Birch-Spice and Java



Hartford-Birch-White



Camden-Rustic Birch-Chestnut





Actual finishes and variations in wood species may differ from photography shown. See your dealer for product sample.



4 www.marquiscabinet.com





Hartford-Red Oak-Briarwood



Lexington-Birch-Chestnut W/Pencil Glaze

## Miter Doors



Oxford-Birch-Golden W/Pencil Glaze



Lexington-Birch-Chesnut W/Pencil Glaze



Hartford-Oak Golden



Stile and Rail Doors

Bridgeport-Birch Briarwood



Newport-Birch Golden



Oxford & Lexington
Drawer Front



Slab Drawer Front



Camden-Rustic Birch Briarwood



Windsor-Oak Sienna



Camden-Birch-Spice



Windsor-Birch-Pearl



Windsor-Birch-Brairwood



Camden-Birch-Java



Windsor-Birch-White

Marquis Cabinets will add beauty and charm to any room in your home.