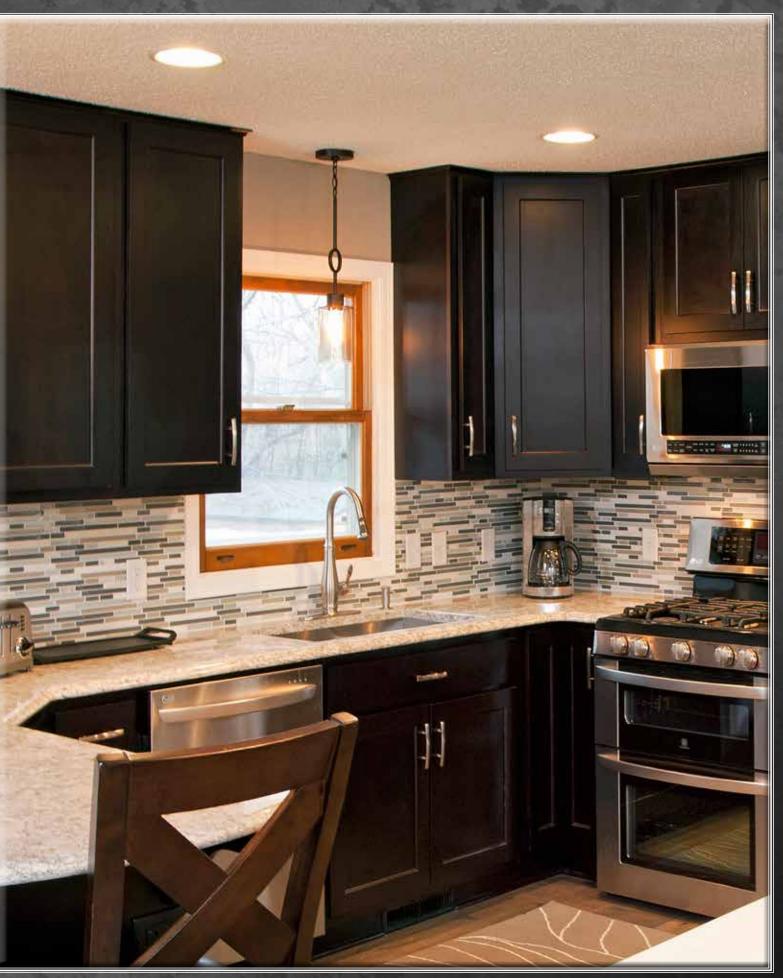

Camden-Rustic Birch-Spice and Java



Hartford-Birch-White



Camden-Rustic Birch-Chestnut





Actual finishes and variations in wood species may differ from photography shown. See your dealer for product sample.



4 www.marquiscabinet.com





Hartford-Red Oak-Briarwood



Lexington-Birch-Chestnut W/Pencil Glaze

## Miter Doors



Oxford-Birch-Golden W/Pencil Glaze



Lexington-Birch-Chesnut W/Pencil Glaze



Hartford-Oak Golden



Stile and Rail Doors

Bridgeport-Birch Briarwood



Newport-Birch Golden



Oxford & Lexington
Drawer Front



Slab Drawer Front



Camden-Rustic Birch Briarwood



Windsor-Oak Sienna



Camden-Birch-Spice



Windsor-Birch-Pearl



Windsor-Birch-Brairwood



Camden-Birch-Java



Windsor-Birch-White

Marquis Cabinets will add beauty and charm to any room in your home.