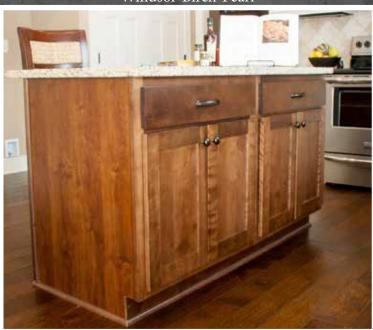

Slab Drawer Front

Camden-Rustic Birch Briarwood

Windsor-Oak Sienna

Camden-Birch-Spice

Windsor-Birch-Pearl

Windsor-Birch-Brairwood

Camden-Birch-Java

Windsor-Birch-White