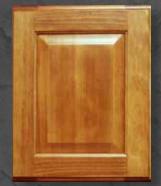

## Miter Doors

Oxford-Birch-Golden W/Pencil Glaze

Lexington-Birch-Chesnut W/Pencil Glaze

Hartford-Oak Golden

Stile and Rail Doors

Bridgeport-Birch Briarwood

Newport-Birch Golden

Oxford & Lexington
Drawer Front