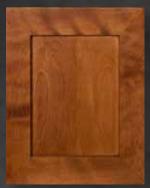

Slab Drawer Front

Camden-Rustic Birch Briarwood

Windsor-Oak Sienna

Camden-Birch-Spice

Windsor-Birch-Pearl

Windsor-Birch-Brairwood

Camden-Birch-Java

Windsor-Birch-White