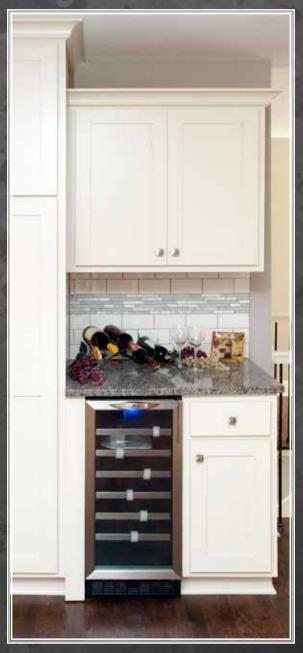

Camden-Rustic Birch-Spice and Java



Hartford-Birch-White



Camden-Rustic Birch-Chestnut





Actual finishes and variations in wood species may differ from photography shown. See your dealer for product sample.



4 www.marquiscabinet.com





Hartford-Red Oak-Briarwood



Lexington-Birch-Chestnut W/Pencil Glaze

## Miter Doors



Oxford-Birch-Golden W/Pencil Glaze



Lexington-Birch-Chesnut W/Pencil Glaze



Hartford-Oak Golden



Stile and Rail Doors

Bridgeport-Birch Briarwood



Newport-Birch Golden



Oxford & Lexington
Drawer Front



Slab Drawer Front



Camden-Rustic Birch Briarwood



Windsor-Oak Sienna



Camden-Birch-Spice



Windsor-Birch-Pearl



Windsor-Birch-Brairwood



Camden-Birch-Java



Windsor-Birch-White

Marquis Cabinets will add beauty and charm to any room in your home.