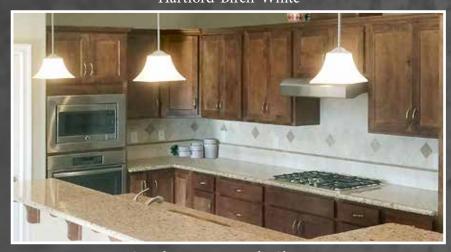

Camden-Rustic Birch-Spice and Java

Hartford-Birch-White

Camden-Rustic Birch-Chestnut

Actual finishes and variations in wood species may differ from photography shown. See your dealer for product sample.

4 www.marquiscabinet.com