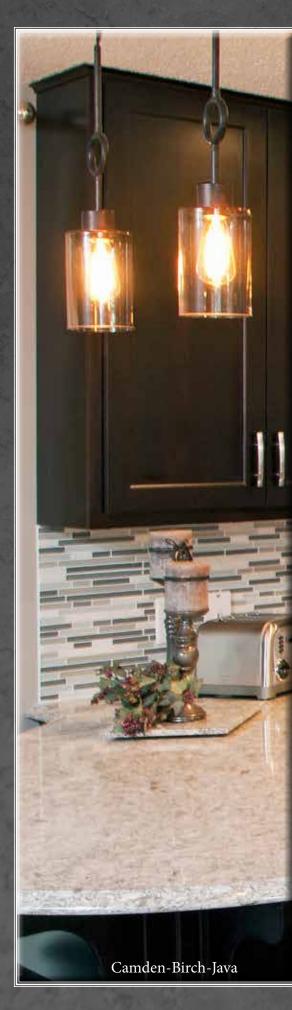

Slab Drawer Front

Camden-Rustic Birch Briarwood

Windsor-Oak Sienna

Camden-Birch-Spice

Windsor-Birch-Pearl

Windsor-Birch-Brairwood

Camden-Birch-Java

Windsor-Birch-White