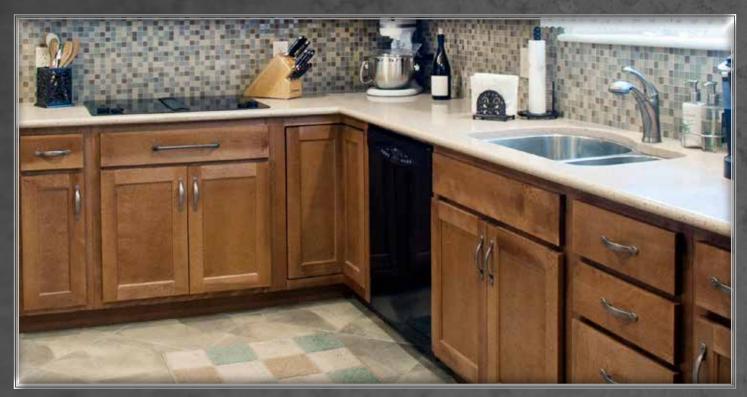

Camden-Rustic Birch-Spice and Java



Hartford-Birch-White



Camden-Rustic Birch-Chestnut





Actual finishes and variations in wood species may differ from photography shown. See your dealer for product sample.



4 www.marquiscabinet.com





Hartford-Red Oak-Briarwood



Lexington-Birch-Chestnut W/Pencil Glaze

## Miter Doors



Oxford-Birch-Golden W/Pencil Glaze



Lexington-Birch-Chesnut W/Pencil Glaze



Hartford-Oak Golden



Stile and Rail Doors

Bridgeport-Birch Briarwood



Newport-Birch Golden



Oxford & Lexington
Drawer Front



Slab Drawer Front



Camden-Rustic Birch Briarwood



Windsor-Oak Sienna



Camden-Birch-Spice



Windsor-Birch-Pearl



Windsor-Birch-Brairwood



Camden-Birch-Java



Windsor-Birch-White

Marquis Cabinets will add beauty and charm to any room in your home.