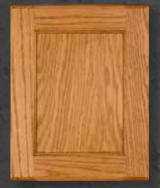

Camden-Rustic Birch-Spice and Java



Hartford-Birch-White



Camden-Rustic Birch-Chestnut





Actual finishes and variations in wood species may differ from photography shown. See your dealer for product sample.



4 www.marquiscabinet.com





Hartford-Red Oak-Briarwood



Lexington-Birch-Chestnut W/Pencil Glaze

## Miter Doors



Oxford-Birch-Golden W/Pencil Glaze



Lexington-Birch-Chesnut W/Pencil Glaze



Hartford-Oak Golden



Stile and Rail Doors

Bridgeport-Birch Briarwood



Newport-Birch Golden



Oxford & Lexington
Drawer Front



Slab Drawer Front



Camden-Rustic Birch Briarwood



Windsor-Oak Sienna



Camden-Birch-Spice



Windsor-Birch-Pearl



Windsor-Birch-Brairwood



Camden-Birch-Java



Windsor-Birch-White

Marquis Cabinets will add beauty and charm to any room in your home.