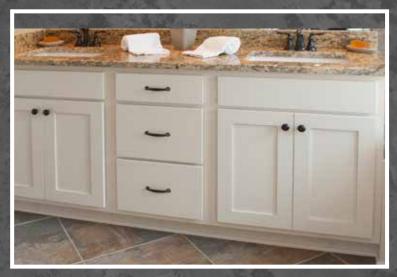

Slab Drawer Front

Camden-Rustic Birch Briarwood

Windsor-Oak Sienna

Camden-Birch-Spice

Windsor-Birch-Pearl

Windsor-Birch-Brairwood

Camden-Birch-Java

Windsor-Birch-White