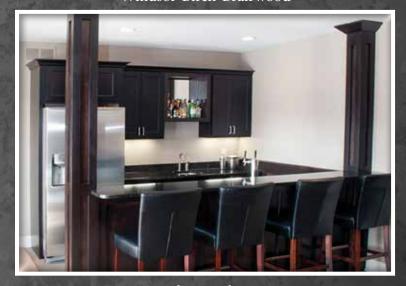

Camden-Rustic Birch-Spice and Java



Hartford-Birch-White



Camden-Rustic Birch-Chestnut





Actual finishes and variations in wood species may differ from photography shown. See your dealer for product sample.



4 www.marquiscabinet.com





Hartford-Red Oak-Briarwood



Lexington-Birch-Chestnut W/Pencil Glaze

## Miter Doors



Oxford-Birch-Golden W/Pencil Glaze



Lexington-Birch-Chesnut W/Pencil Glaze



Hartford-Oak Golden



Stile and Rail Doors

Bridgeport-Birch Briarwood



Newport-Birch Golden



Oxford & Lexington
Drawer Front



Slab Drawer Front



Camden-Rustic Birch Briarwood



Windsor-Oak Sienna



Camden-Birch-Spice



Windsor-Birch-Pearl



Windsor-Birch-Brairwood



Camden-Birch-Java



Windsor-Birch-White

Marquis Cabinets will add beauty and charm to any room in your home.