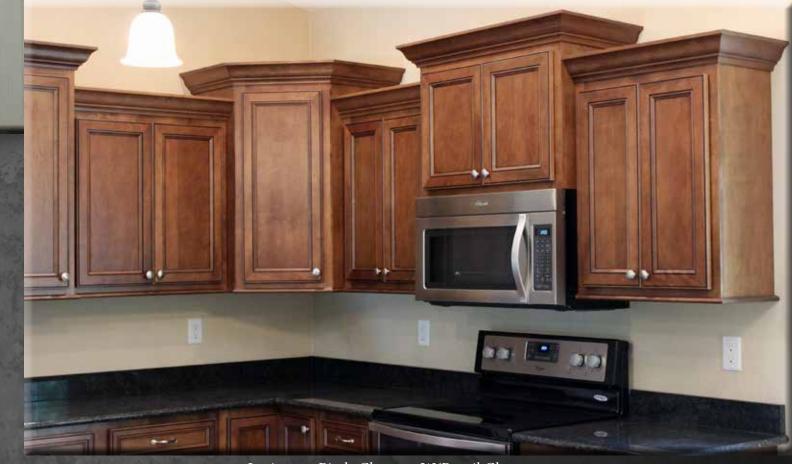

Camden-Rustic Birch-Spice and Java



Hartford-Birch-White



Camden-Rustic Birch-Chestnut





Actual finishes and variations in wood species may differ from photography shown. See your dealer for product sample.



4 www.marquiscabinet.com





Hartford-Red Oak-Briarwood



Lexington-Birch-Chestnut W/Pencil Glaze

## Miter Doors



Oxford-Birch-Golden W/Pencil Glaze



Lexington-Birch-Chesnut W/Pencil Glaze



Hartford-Oak Golden



Stile and Rail Doors

Bridgeport-Birch Briarwood



Newport-Birch Golden



Oxford & Lexington
Drawer Front



Slab Drawer Front



Camden-Rustic Birch Briarwood



Windsor-Oak Sienna



Camden-Birch-Spice



Windsor-Birch-Pearl



Windsor-Birch-Brairwood



Camden-Birch-Java



Windsor-Birch-White

Marquis Cabinets will add beauty and charm to any room in your home.