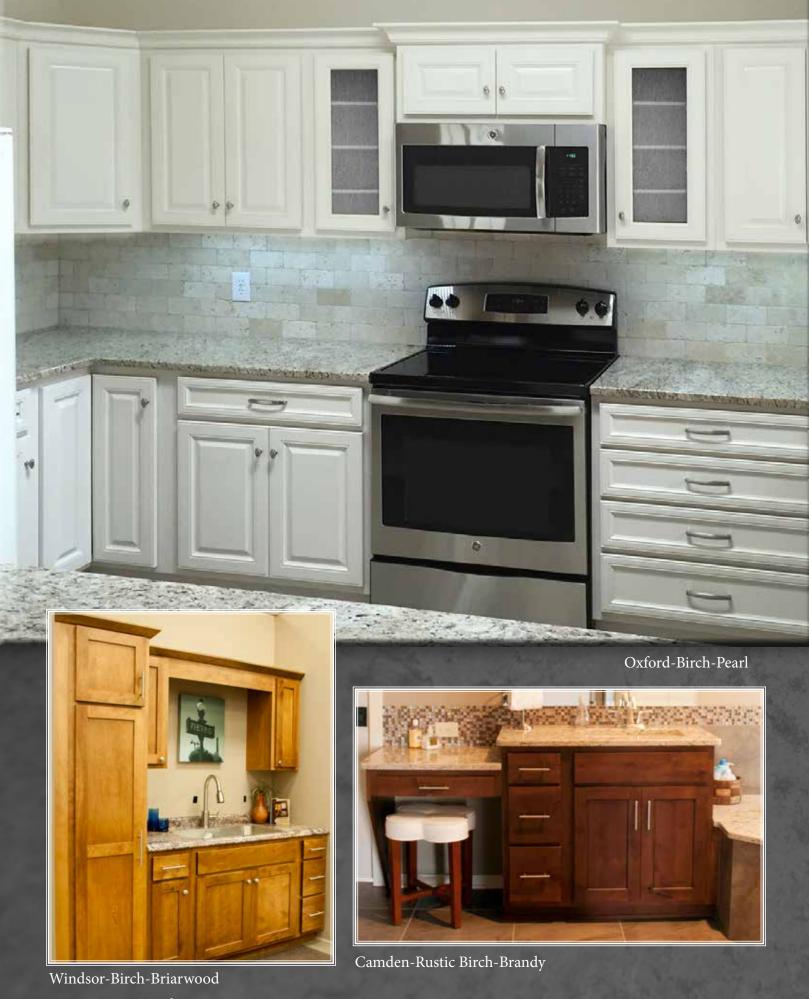

Slab Drawer Front

Camden-Rustic Birch Briarwood

Windsor-Oak Sienna

Camden-Birch-Spice

Windsor-Birch-Pearl

Windsor-Birch-Brairwood

Camden-Birch-Java

Windsor-Birch-White