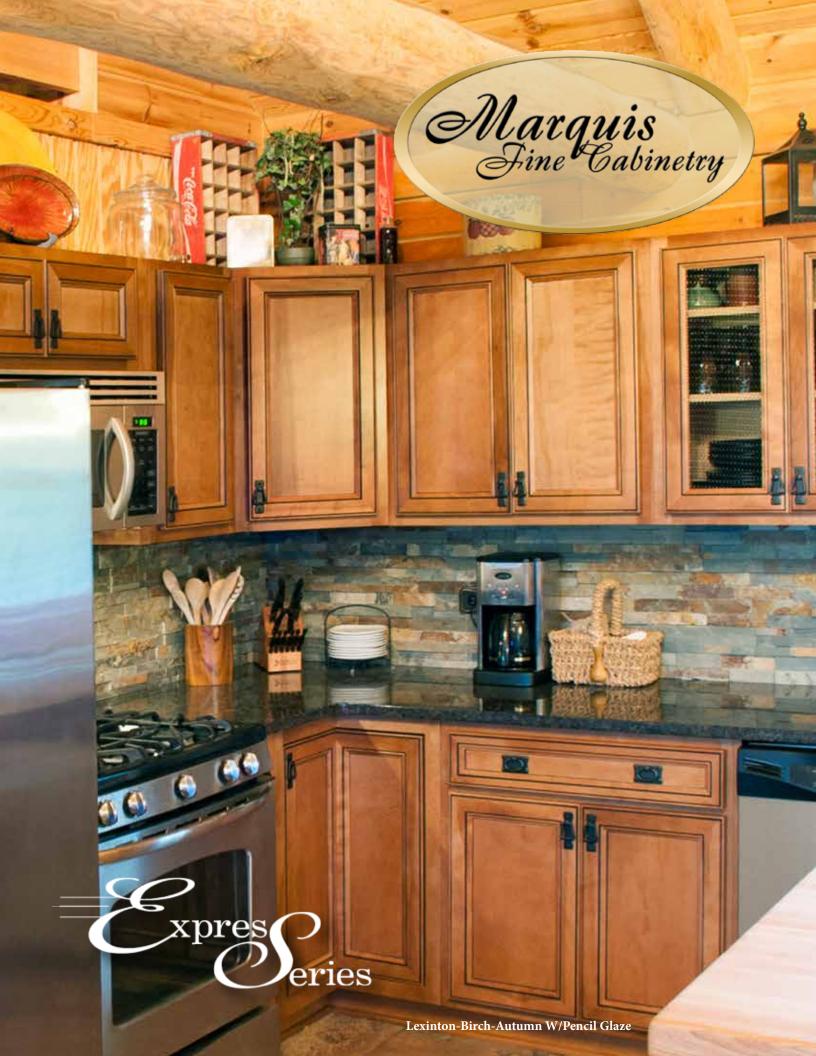

Camden-Rustic Birch-Spice and Java



Hartford-Birch-White



Camden-Rustic Birch-Chestnut





Actual finishes and variations in wood species may differ from photography shown. See your dealer for product sample.



4 www.marquiscabinet.com





Hartford-Red Oak-Briarwood



Lexington-Birch-Chestnut W/Pencil Glaze

## Miter Doors



Oxford-Birch-Golden W/Pencil Glaze



Lexington-Birch-Chesnut W/Pencil Glaze



Hartford-Oak Golden



Stile and Rail Doors

Bridgeport-Birch Briarwood



Newport-Birch Golden



Oxford & Lexington
Drawer Front



Slab Drawer Front



Camden-Rustic Birch Briarwood



Windsor-Oak Sienna



Camden-Birch-Spice



Windsor-Birch-Pearl



Windsor-Birch-Brairwood



Camden-Birch-Java



Windsor-Birch-White

Marquis Cabinets will add beauty and charm to any room i