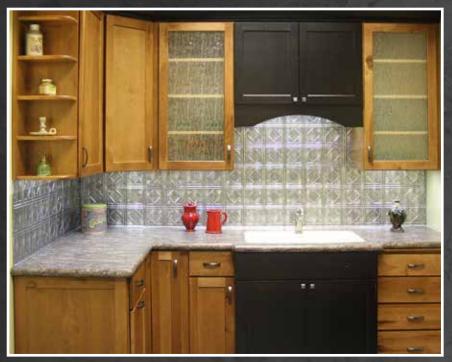

## Miter Doors

Oxford-Birch-Golden W/Pencil Glaze

Lexington-Birch-Chesnut W/Pencil Glaze

Hartford-Oak Golden

Stile and Rail Doors

Bridgeport-Birch Briarwood

Newport-Birch Golden

Oxford & Lexington
Drawer Front