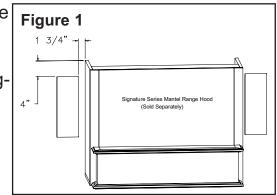

## **Assembly Instructions**

Step 1: Securely fasten 1 Mounting Plate on each side of the Signature Series Mantel Range Hood (Sold Separately)1 3/4" from the side and 4" from the top with 45° angle at the top. (See figure 1).