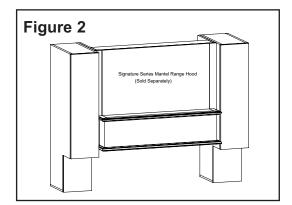

**Step 2:** Hang the Pillar Cabinets on the mounting plates and securly fasten Pillars to the Signature Series Mantel Range Hood (Sold Separately).