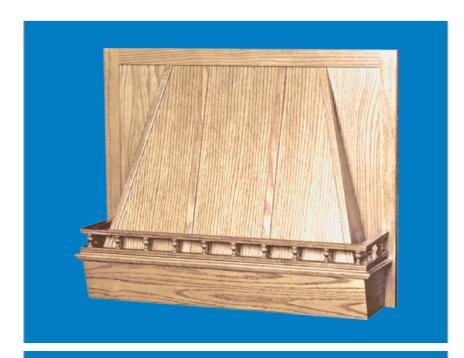

### **RANGE HOOD**

30 - RH / 36 - RH INCLUDES METAL LINER & UNATTACHED GALLEY RAIL

TWO SPEED BLOWER IS AVAILABLE

**DUCTLESS KIT IS AVAILABLE** 