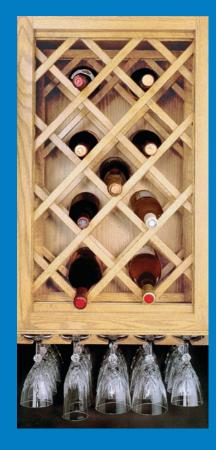

#### **WINE RACK INSERTS**

WR-18-30 FITS 18W WR-24-30 FITS 24W WR-30-15 FITS 30X WR-36-15 FITS 36X

#### STEM GLASS HOLDERS

SGH-18 SGH-24 SGH-30 SGH-36