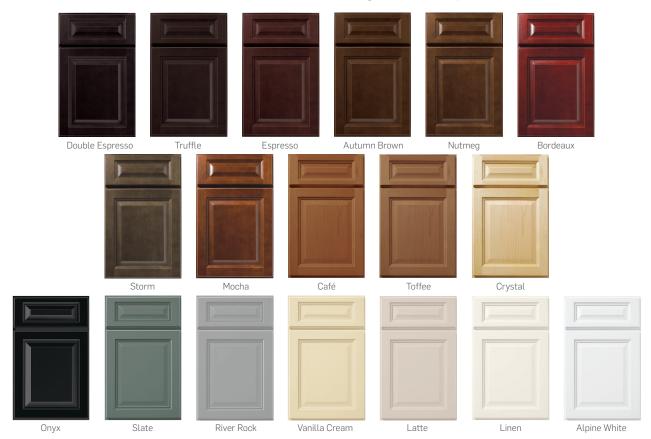

## Weston™ is available in the following stain and paint\* finishes

Also available in the following glaze\* options

Weston Maple Cabinetry – Weston's 3/4" thick solid maple door frames are assembled with five-piece mortise and tenon joinery. The raised center panel is constructed of genuine maple wood veneer. The full overlay doors are available in a double step straight edge square or eyebrow arched style. Drawer fronts are offered in either five-piece or slab construction. Enamel painted Weston doors may have an MDF raised center panel. Decorative hardware is required.