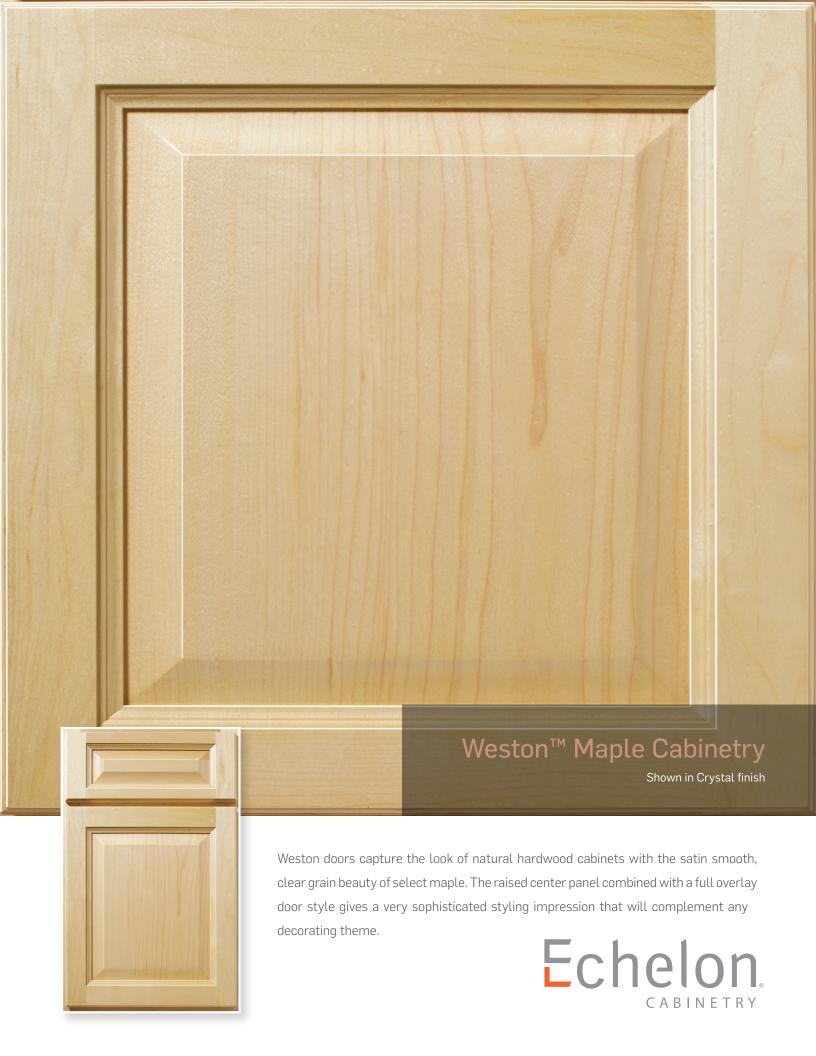

## Weston™ is available in the following stain and paint\* finishes

Also available in the following glaze\* options

Weston Maple Cabinetry – Weston's 3/4" thick solid maple door frames are assembled with five-piece mortise and tenon joinery. The raised center panel is constructed of genuine maple wood veneer. The full overlay doors are available in a double step straight edge square or eyebrow arched style. Drawer fronts are offered in either five-piece or slab construction. Enamel painted Weston doors may have an MDF raised center panel. Decorative hardware is required.