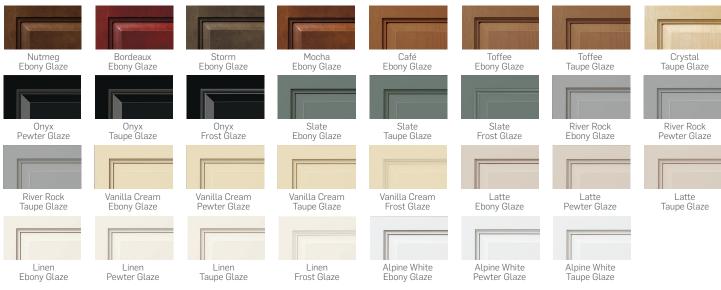

## Weston™ is available in the following stain and paint\* finishes

Also available in the following glaze\* options

Weston Maple Cabinetry – Weston's 3/4" thick solid maple door frames are assembled with five-piece mortise and tenon joinery. The raised center panel is constructed of genuine maple wood veneer. The full overlay doors are available in a double step straight edge square or eyebrow arched style. Drawer fronts are offered in either five-piece or slab construction. Enamel painted Weston doors may have an MDF raised center panel. Decorative hardware is required.