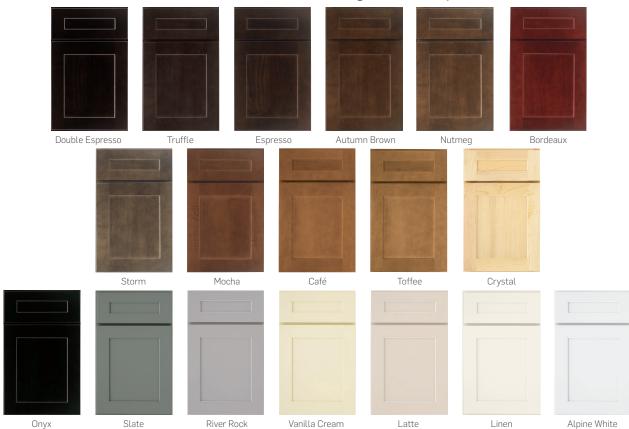

## Trevino™ is available in the following stain and paint\* finishes

Also available in the following glaze\* options

Trevino Maple Cabinetry – Trevino's 3/4" thick solid maple door frames are assembled with five-piece mortise and tenon joinery. The Shaker style flat recessed center panel is constructed of genuine solid maple wood veneer. Full overlay square doors for all cabinets with either five-piece or slab drawer fronts. Enamel painted Trevino doors may have an MDF flat center panel. Decorative hardware is required.