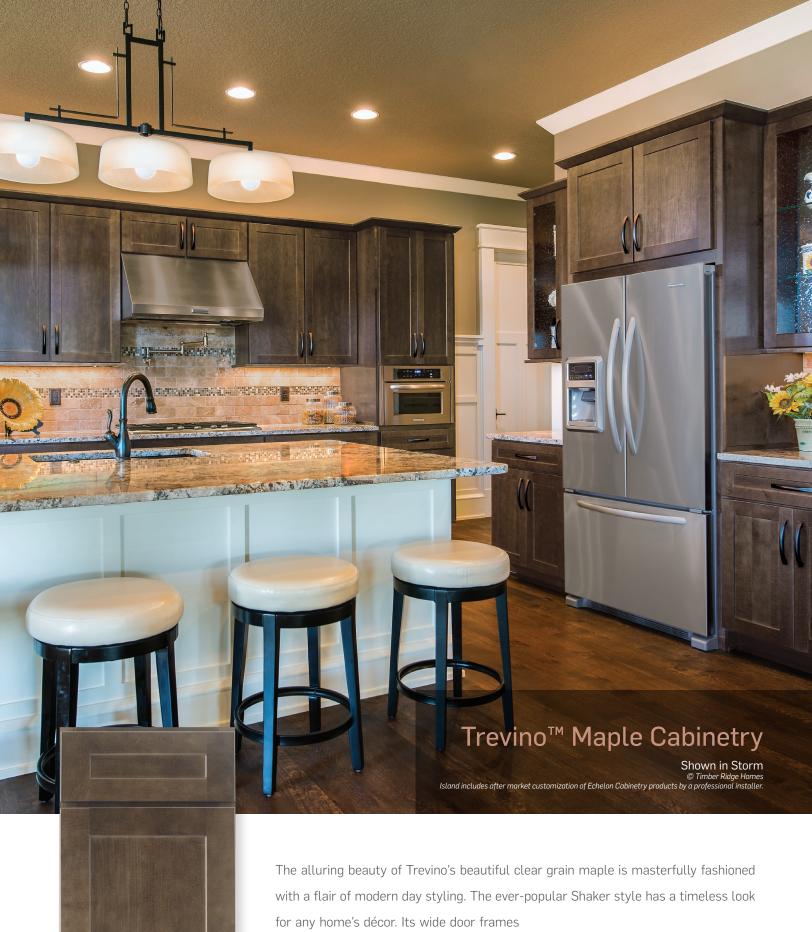

make a bold statement of elegance.

## Trevino™ is available in the following stain and paint\* finishes

Also available in the following glaze\* options

Trevino Maple Cabinetry – Trevino's 3/4" thick solid maple door frames are assembled with five-piece mortise and tenon joinery. The Shaker style flat recessed center panel is constructed of genuine solid maple wood veneer. Full overlay square doors for all cabinets with either five-piece or slab drawer fronts. Enamel painted Trevino doors may have an MDF flat center panel. Decorative hardware is required.