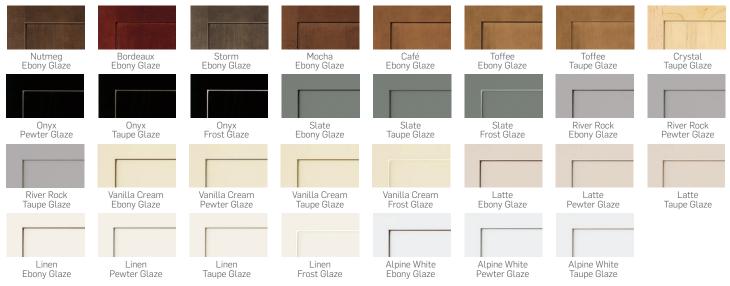

## Trevino™ is available in the following stain and paint\* finishes

Also available in the following glaze\* options

Trevino Maple Cabinetry – Trevino's 3/4" thick solid maple door frames are assembled with five-piece mortise and tenon joinery. The Shaker style flat recessed center panel is constructed of genuine solid maple wood veneer. Full overlay square doors for all cabinets with either five-piece or slab drawer fronts. Enamel painted Trevino doors may have an MDF flat center panel. Decorative hardware is required.