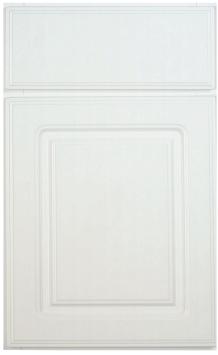

## Sutton™ is available in the following finish

White

**Sutton Thermofoil Cabinetry** – Sutton's 5/8" thick thermofoil door frames are bonded under heat and pressure and vacuum formed on face and four edges to MDF core. The routed raised panel has low pressure melamine on the back side. Sutton's full overlay door features a double step rolled edge on the inner and outer profile. Square design for all cabinets with slab drawer fronts. Decorative hardware is required.