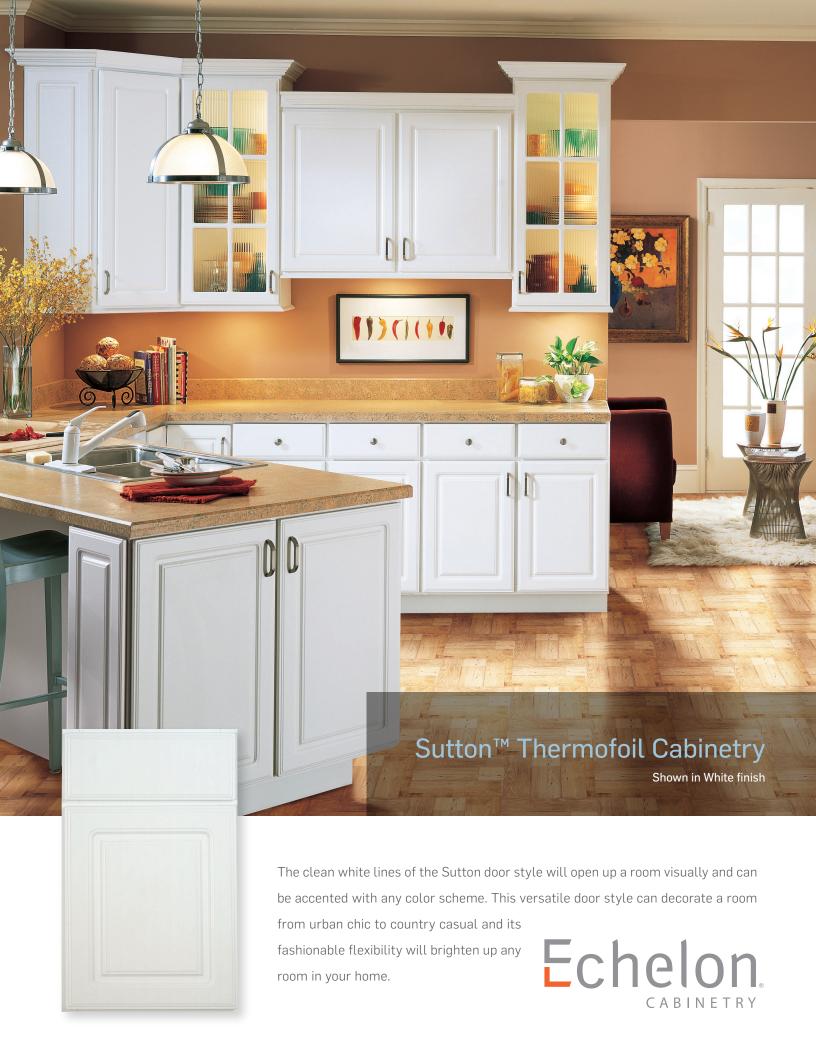

## Sutton™ is available in the following finish

White

**Sutton Thermofoil Cabinetry** – Sutton's 5/8" thick thermofoil door frames are bonded under heat and pressure and vacuum formed on face and four edges to MDF core. The routed raised panel has low pressure melamine on the back side. Sutton's full overlay door features a double step rolled edge on the inner and outer profile. Square design for all cabinets with slab drawer fronts. Decorative hardware is required.