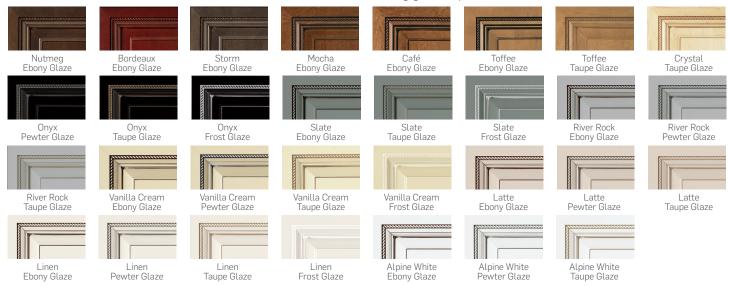

## Also available in the following glaze\* options

Southampton Maple Cabinetry – Southampton's 3/4" thick solid maple door frames are assembled with nine-piece mitered construction and blind mortise and tenon joinery. The raised center panel is constructed of genuine solid maple wood. Full overlay doors and drawer fronts with rope inlay and sculpted inner door profile. Must upgrade to dovetail drawers. Decorative hardware is required.