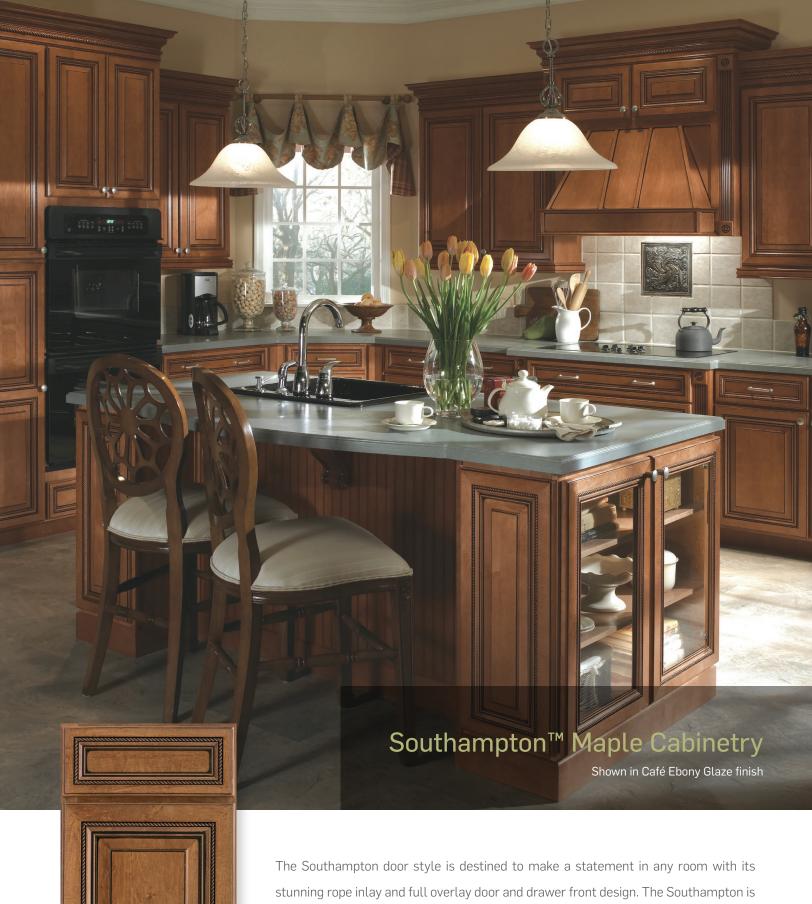

## Also available in the following glaze\* options

Southampton Maple Cabinetry – Southampton's 3/4" thick solid maple door frames are assembled with nine-piece mitered construction and blind mortise and tenon joinery. The raised center panel is constructed of genuine solid maple wood. Full overlay doors and drawer fronts with rope inlay and sculpted inner door profile. Must upgrade to dovetail drawers. Decorative hardware is required.