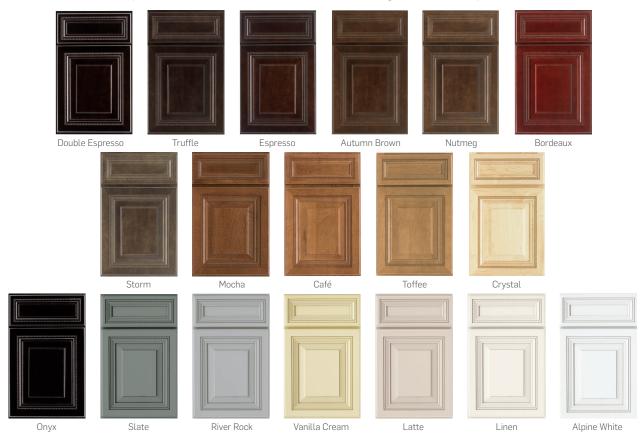

our most ornate and decorative door style and will personalize your home with its fine detail and craftsmanship.



## Southampton™ is available in the following stain and paint\* finishes



## Also available in the following glaze\* options



Southampton Maple Cabinetry – Southampton's 3/4" thick solid maple door frames are assembled with nine-piece mitered construction and blind mortise and tenon joinery. The raised center panel is constructed of genuine solid maple wood. Full overlay doors and drawer fronts with rope inlay and sculpted inner door profile. Must upgrade to dovetail drawers. Decorative hardware is required.

\*additional charge applies

Visit echeloncabinetry.com/paint-disclosure for more information on our painted finishes.

EchelonCabinetry.com