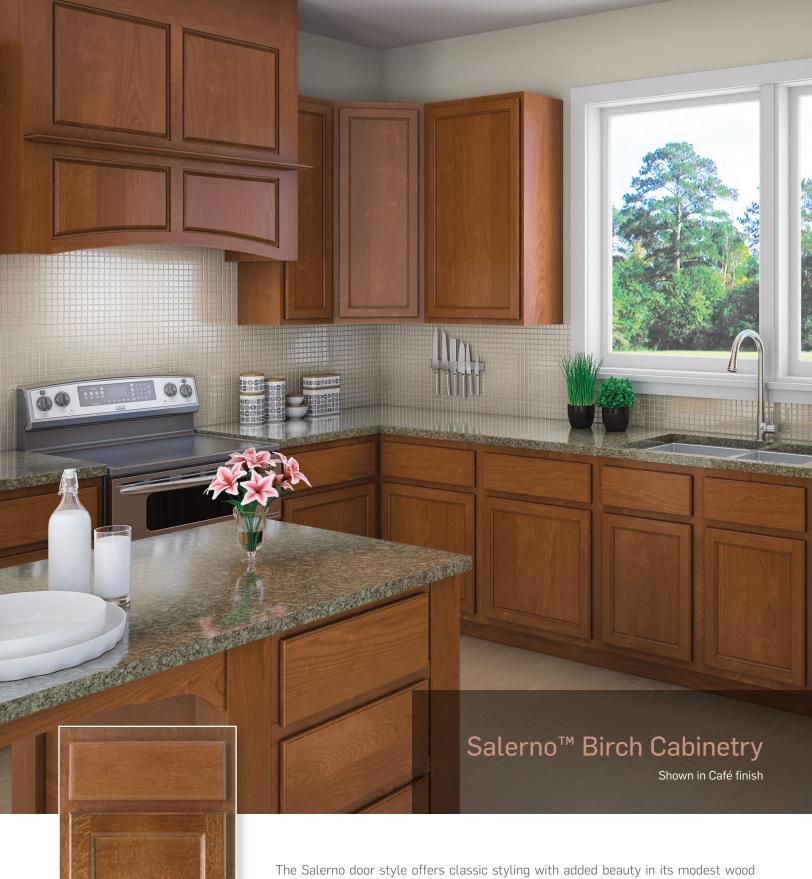

grain. This traditional birch, flat panel door enables limitless options for your room's décor. From formal to casual, birch wood is timeless and will make a statement of quality in any room in your home.

## Salerno™ is available in the following stain and paint\* finishes

Salerno Birch Cabinetry – Salerno's 3/4" thick solid birch door frames are assembled with five-piece mortise and tenon joints. The flat center panel is constructed of genuine birch wood veneer and the standard reveal door features a single step edge profile. The softly rounded edges are repeated in the 3/4" thick solid birch drawer fronts, available in either slab or 5-piece construction. Enamel painted Salerno doors may have an MDF flat center panel. Decorative hardware is available but not required.