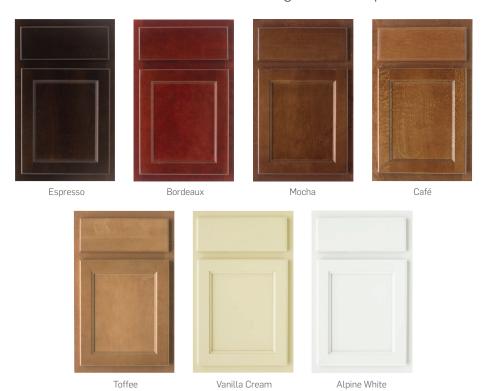

## Salerno™ is available in the following stain and paint\* finishes

Salerno Birch Cabinetry – Salerno's 3/4" thick solid birch door frames are assembled with five-piece mortise and tenon joints. The flat center panel is constructed of genuine birch wood veneer and the standard reveal door features a single step edge profile. The softly rounded edges are repeated in the 3/4" thick solid birch drawer fronts, available in either slab or 5-piece construction. Enamel painted Salerno doors may have an MDF flat center panel. Decorative hardware is available but not required.

Salerno 5PC

Additional finish options available on Salerno 5PC

\*additional charge applies
Visit **echeloncabinetry.com/paint-disclosure** for more information on our painted finishes.

Ascent Collection – Slab Prestige Collection – 5PC