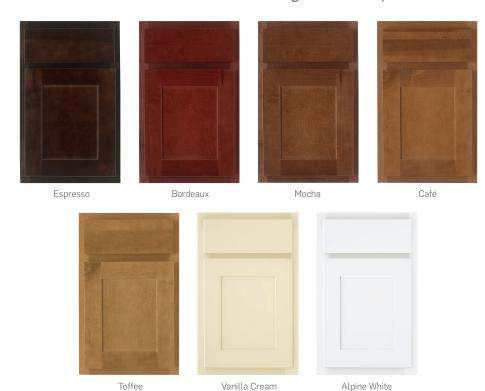

## Norwich™ is available in the following stain and paint\* finishes

Norwich Maple Cabinetry – Norwich's 3/4" thick solid maple door frames are assembled with five-piece mortise and tenon joinery. The recessed Shaker style flat center panel is constructed of genuine maple wood veneer. Standard reveal square doors and slab drawer fronts. Enamel painted Norwich doors may have an MDF flat center panel. Decorative hardware is available but not required.

\*additional charge applies

Visit echeloncabinetry.com/paint-disclosure for more information on our painted finishes.

EchelonCabinetry.com

Ascent Collection – Slab Prestige Collection – 5PC

Available in the following construction series: