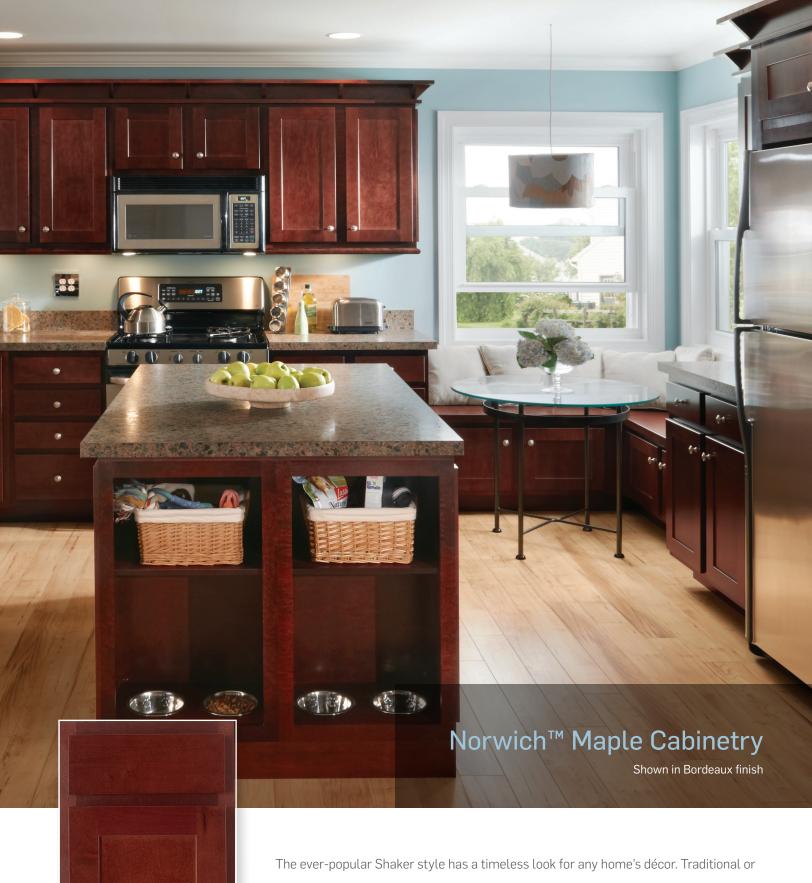

The ever-popular Shaker style has a timeless look for any home's decor. Traditional or contemporary décor schemes can be achieved by its simple and practical appearance. Functional craftsmanship and clean lines are reflected in this fine cabinetry.

## Norwich™ is available in the following stain and paint\* finishes

Norwich Maple Cabinetry – Norwich's 3/4" thick solid maple door frames are assembled with five-piece mortise and tenon joinery. The recessed Shaker style flat center panel is constructed of genuine maple wood veneer. Standard reveal square doors and slab drawer fronts. Enamel painted Norwich doors may have an MDF flat center panel. Decorative hardware is available but not required.