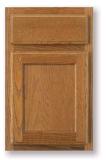

#### ECHELON OAK CABINETRY shown in Chestnut

A mostly straight-grained hardwood with a medium to coarse texture that has a range in color of white, yellow and pink, oak is sometimes streaked with green, yellow and black mineral deposits. These variations are considered part of the inherent beauty and traditional elegance of the product. Thermofoil cabinets open up a room visually and can be accented with any color scheme.