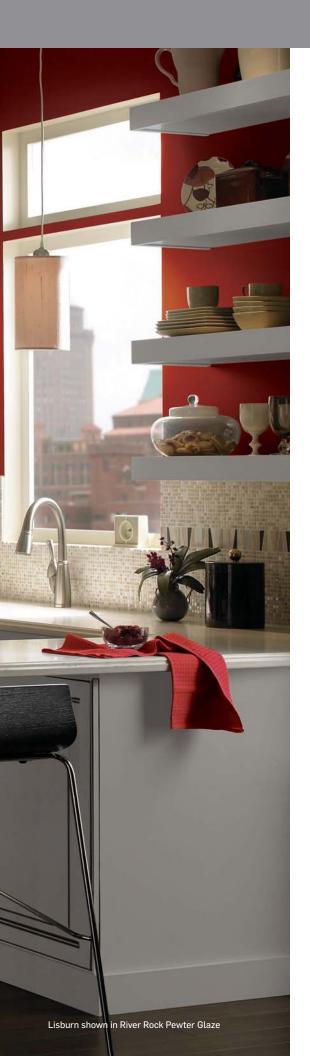

#### Onyx Slate River Rock Vanilla Cream Latte Linen Alpine White Onyx Pewter Glaze Onyx Taupe Glaze Onyx Frost Glaze Slate Ebony Glaze Slate Pewter Glaze Slate Frost Glaze River Rock Ebony Glaze River Rock Pewter Glaze River Rock Taupe Glaze Vanilla Cream Ebony Glaze Vanilla Cream Pewter Glaze Vanilla Cream Taupe Glaze Vanilla Cream Frost Glaze Latte Ebony Glaze Latte Pewter Glaze Latte Taupe Glaze Linen Ebony Glaze Linen Pewter Glaze Linen Taupe Glaze Linen Frost Glaze Alpine White Ebony Glaze

Alpine White Pewter Glaze

Alpine White Taupe Glaze

Latte, River Rock and all associated glaze combinations are available on maple door styles only.

**THERMOFOIL CABINETS** 

Thermofoil Cabinets are only available in White finish.