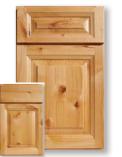

Ardmore 🔵

TH .

in

Langdon Arch

Langdon 5-PC also available in Slab drawer front

Naturally sophisticated, rustic alder allows one to truly enjoy the raw and natural beauty of wood.

Langdon 5-PC and Langdon Arch shown in Crystal Ebony Glaze finish

Ardmore 🔵

Langdon 5-PC also available in Slab drawer front

Langdon Arch 🔵