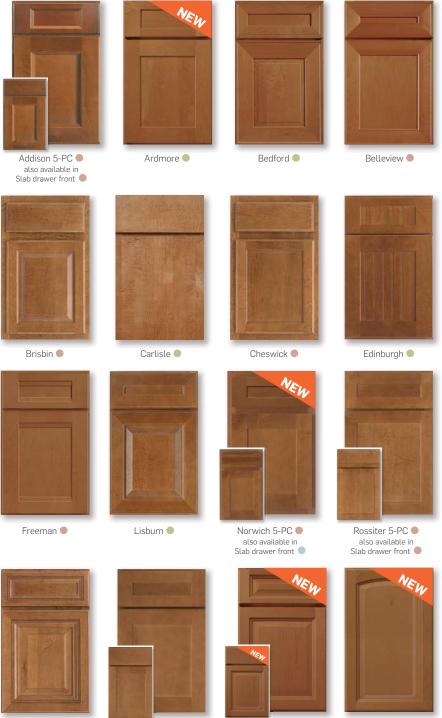

Ardmore 🔵

TH .

in

Langdon Arch

Langdon 5-PC also available in Slab drawer front

Naturally sophisticated, rustic alder allows one to truly enjoy the raw and natural beauty of wood.

Langdon 5-PC and Langdon Arch shown in Crystal Ebony Glaze finish

Ardmore 🔵

Langdon 5-PC also available in Slab drawer front

Langdon Arch 🔵