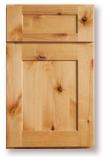

#### ECHELON RUSTIC ALDER CABINETRY shown in Crystal

Rustic alder is characterized by its light brown and reddish undertones and may contain a variety of pin holes, knots, small cracks, bird pecks, mineral streaks, and grain variation. These natural characteristics are part of the sophistication and harmony of rustic alder, and prized by many.

Ardmore 🔵

TH .

in

Langdon Arch

Langdon 5-PC also available in Slab drawer front

Naturally sophisticated, rustic alder allows one to truly enjoy the raw and natural beauty of wood.

Langdon 5-PC and Langdon Arch shown in Crystal Ebony Glaze finish