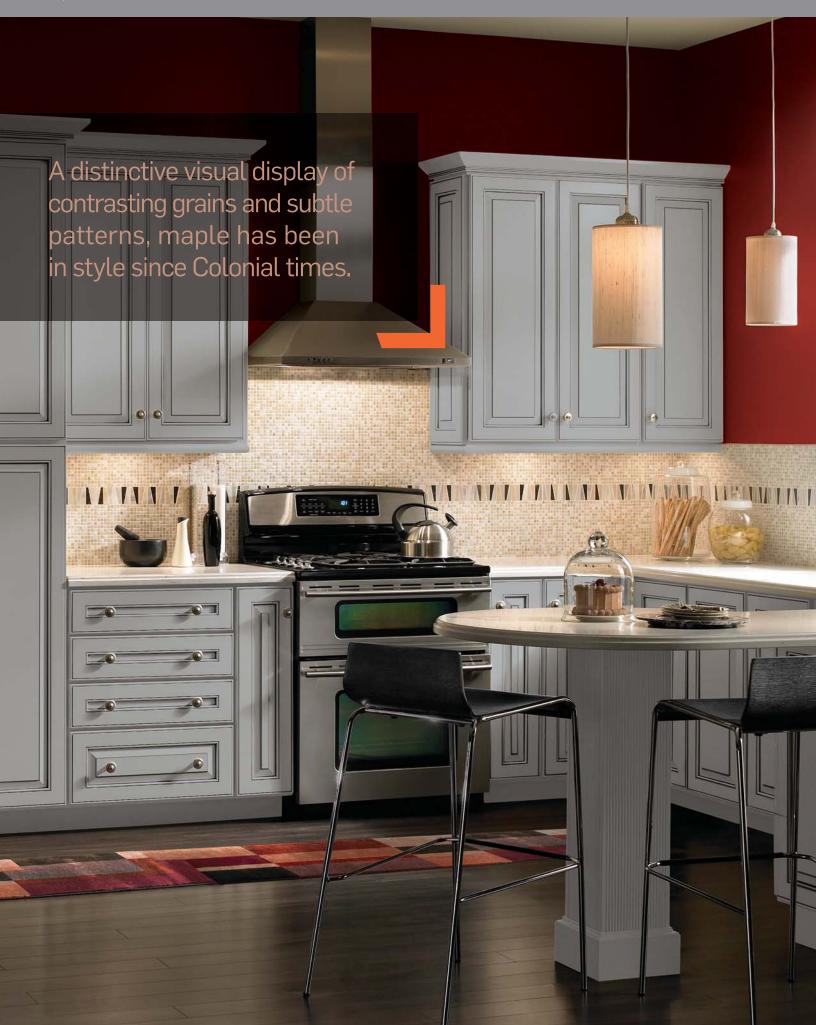

#### ECHELON MAPLE CABINETRY shown in Café

Maple is a strong close grain hardwood that is predominantly off-white in color, although it also contains light hues of yellow-brown and pink. Occasionally, maple contains light tan or small dark mineral streaks. The fine, uniform texture of maple lends itself to both contemporary and traditional décors.