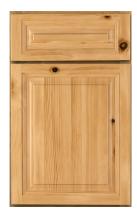

## Also available in the following glaze\* options

Bordeaux Ebony Glaze

Storm Ebony Glaze

Mocha Ebony Glaze

Cinnamon Ebony Glaze

Crystal Ebony Glaze

Langdon Rustic Alder Cabinetry - Langdon's 3/4" thick solid alder door frames are assembled with five-piece mortise and tenon joints, just like the craftsmanship found in fine furniture. The raised center panel-in-frame is constructed of genuine solid rustic alder wood. The full overlay doors are available in square or eyebrow arched styles. Drawer fronts are offered in either five-piece or slab construction. Decorative hardware is required.