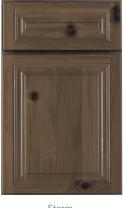

## Langdon<sup>™</sup> is available in the following stain finishes

Double Espresso

Espresso

Autumn Brown

Nutmeg

Bordeaux

Storm

Mocha