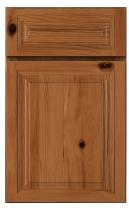

## Langdon<sup>™</sup> is available in the following stain finishes

Double Espresso

Espresso

Autumn Brown

Nutmeg

Bordeaux

Storm

Mocha