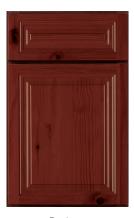

## Langdon<sup>™</sup> is available in the following stain finishes

Double Espresso

Espresso

Autumn Brown

Nutmeg

Bordeaux

Storm

Mocha