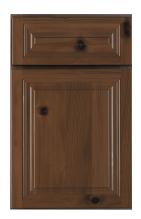

## Langdon<sup>™</sup> is available in the following stain finishes

Double Espresso

Espresso

Autumn Brown

Nutmeg

Bordeaux

Storm

Mocha