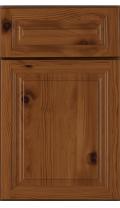

## Also available in the following glaze\* options

Bordeaux Ebony Glaze

Storm Ebony Glaze

Mocha Ebony Glaze

Cinnamon Ebony Glaze

Crystal Ebony Glaze

Langdon Rustic Alder Cabinetry - Langdon's 3/4" thick solid alder door frames are assembled with five-piece mortise and tenon joints, just like the craftsmanship found in fine furniture. The raised center panel-in-frame is constructed of genuine solid rustic alder wood. The full overlay doors are available in square or eyebrow arched styles. Drawer fronts are offered in either five-piece or slab construction. Decorative hardware is required.