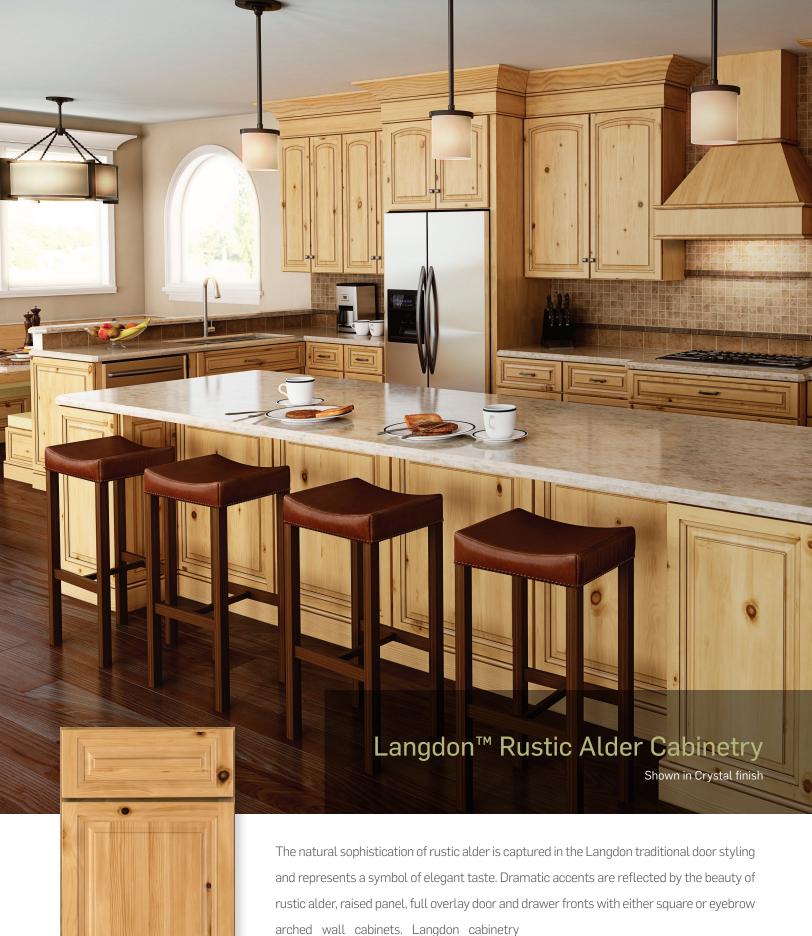

arched wall cabinets. Langdon cabinetry achieves a harmony of material, form and presentation with unparalleled refinement.

## Also available in the following glaze\* options

Bordeaux Ebony Glaze

Storm Ebony Glaze

Mocha Ebony Glaze

Cinnamon Ebony Glaze

Crystal Ebony Glaze

Langdon Rustic Alder Cabinetry - Langdon's 3/4" thick solid alder door frames are assembled with five-piece mortise and tenon joints, just like the craftsmanship found in fine furniture. The raised center panel-in-frame is constructed of genuine solid rustic alder wood. The full overlay doors are available in square or eyebrow arched styles. Drawer fronts are offered in either five-piece or slab construction. Decorative hardware is required.