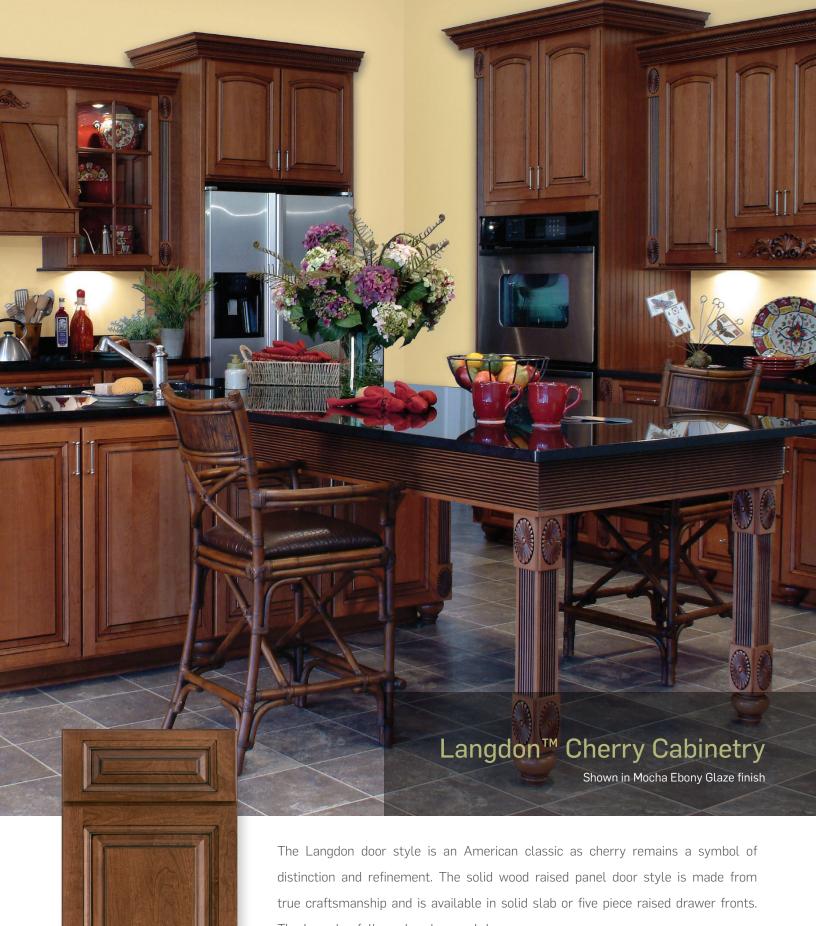

## Also available in the following glaze\* options

Bordeaux Ebony Glaze

Storm Ebony Glaze

Mocha Ebony Glaze

Cinnamon Ebony Glaze

Crystal Ebony Glaze

Langdon Cherry Cabinetry – Langdon's 3/4" thick solid cherry door frames are assembled with five-piece mortise and tenon joints, just like the craftsmanship found in fine furniture. The raised center panel-in-frame is constructed of genuine solid cherry wood. The full overlay doors are available in square or eyebrow arched styles. Drawer fronts are offered in either five-piece or slab construction. Decorative hardware is required.

The Langdon full overlay door and drawer design in either square or subtle eyebrow arched wall cabinets will bring a majestic allure to any room in your home.