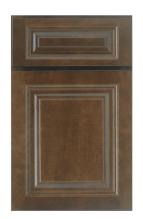

## Langdon<sup>™</sup> is available in the following stain finishes

Double Espresso

Espresso

Autumn Brown

Nutmeg

Bordeaux

Storm

Mocha

## Also available in the following glaze\* options

Bordeaux Ebony Glaze

Storm Ebony Glaze

Mocha Ebony Glaze

Cinnamon Ebony Glaze

Crystal Ebony Glaze

Langdon Cherry Cabinetry – Langdon's 3/4" thick solid cherry door frames are assembled with five-piece mortise and tenon joints, just like the craftsmanship found in fine furniture. The raised center panel-in-frame is constructed of genuine solid cherry wood. The full overlay doors are available in square or eyebrow arched styles. Drawer fronts are offered in either five-piece or slab construction. Decorative hardware is required.