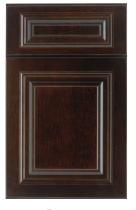

## Langdon<sup>™</sup> is available in the following stain finishes

Double Espresso

Espresso

Autumn Brown

Nutmeg

Bordeaux

Storm

Mocha

## Also available in the following glaze\* options

Bordeaux Ebony Glaze

Storm Ebony Glaze

Mocha Ebony Glaze

Cinnamon Ebony Glaze

Crystal Ebony Glaze

Langdon Cherry Cabinetry – Langdon's 3/4" thick solid cherry door frames are assembled with five-piece mortise and tenon joints, just like the craftsmanship found in fine furniture. The raised center panel-in-frame is constructed of genuine solid cherry wood. The full overlay doors are available in square or eyebrow arched styles. Drawer fronts are offered in either five-piece or slab construction. Decorative hardware is required.