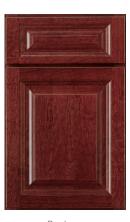

## Langdon<sup>™</sup> is available in the following stain finishes

Double Espresso

Espresso

Autumn Brown

Nutmeg

Bordeaux

Storm

Mocha

## Also available in the following glaze\* options

Bordeaux Ebony Glaze

Storm Ebony Glaze

Mocha Ebony Glaze

Cinnamon Ebony Glaze

Crystal Ebony Glaze

Langdon Cherry Cabinetry – Langdon's 3/4" thick solid cherry door frames are assembled with five-piece mortise and tenon joints, just like the craftsmanship found in fine furniture. The raised center panel-in-frame is constructed of genuine solid cherry wood. The full overlay doors are available in square or eyebrow arched styles. Drawer fronts are offered in either five-piece or slab construction. Decorative hardware is required.