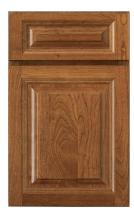

The Langdon full overlay door and drawer design in either square or subtle eyebrow arched wall cabinets will bring a majestic allure to any room in your home.

## Also available in the following glaze\* options

Bordeaux Ebony Glaze

Storm Ebony Glaze

Mocha Ebony Glaze

Cinnamon Ebony Glaze

Crystal Ebony Glaze

Langdon Cherry Cabinetry – Langdon's 3/4" thick solid cherry door frames are assembled with five-piece mortise and tenon joints, just like the craftsmanship found in fine furniture. The raised center panel-in-frame is constructed of genuine solid cherry wood. The full overlay doors are available in square or eyebrow arched styles. Drawer fronts are offered in either five-piece or slab construction. Decorative hardware is required.