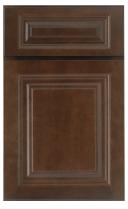

## Langdon<sup>™</sup> is available in the following stain finishes

Double Espresso

Espresso

Autumn Brown

Nutmeg

Bordeaux

Storm

Mocha

## Also available in the following glaze\* options

Bordeaux Ebony Glaze

Storm Ebony Glaze

Mocha Ebony Glaze

Cinnamon Ebony Glaze

Crystal Ebony Glaze

Langdon Cherry Cabinetry – Langdon's 3/4" thick solid cherry door frames are assembled with five-piece mortise and tenon joints, just like the craftsmanship found in fine furniture. The raised center panel-in-frame is constructed of genuine solid cherry wood. The full overlay doors are available in square or eyebrow arched styles. Drawer fronts are offered in either five-piece or slab construction. Decorative hardware is required.