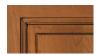

The Langdon full overlay door and drawer design in either square or subtle eyebrow arched wall cabinets will bring a majestic allure to any room in your home.



## Langdon<sup>™</sup> is available in the following stain finishes











Double Espresso

Espresso

Autumn Brown

Nutmeg

Bordeaux









Storm

Mocha

Cinnamon

Crystal

## Also available in the following glaze\* options







Bordeaux Ebony Glaze



Storm Ebony Glaze



Mocha Ebony Glaze



Cinnamon Ebony Glaze



Crystal Ebony Glaze

Langdon Cherry Cabinetry – Langdon's 3/4" thick solid cherry door frames are assembled with five-piece mortise and tenon joints, just like the craftsmanship found in fine furniture. The raised center panel-in-frame is constructed of genuine solid cherry wood. The full overlay doors are available in square or eyebrow arched styles. Drawer fronts are offered in either five-piece or slab construction. Decorative hardware is required.





Langdon Slab Langdon Arch

Available in the following construction series:

Premier<sup>™</sup> AllWood™ Pinnacle<sup>™</sup>

\*additional charge applies

EchelonCabinetry.com