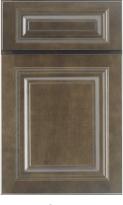

## Langdon<sup>™</sup> is available in the following stain finishes

Double Espresso

Espresso

Autumn Brown

Nutmeg

Bordeaux

Storm

Mocha

## Also available in the following glaze\* options

Bordeaux Ebony Glaze

Storm Ebony Glaze

Mocha Ebony Glaze

Cinnamon Ebony Glaze

Crystal Ebony Glaze

Langdon Cherry Cabinetry – Langdon's 3/4" thick solid cherry door frames are assembled with five-piece mortise and tenon joints, just like the craftsmanship found in fine furniture. The raised center panel-in-frame is constructed of genuine solid cherry wood. The full overlay doors are available in square or eyebrow arched styles. Drawer fronts are offered in either five-piece or slab construction. Decorative hardware is required.