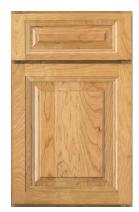

The Langdon full overlay door and drawer design in either square or subtle eyebrow arched wall cabinets will bring a majestic allure to any room in your home.

## Also available in the following glaze\* options

Bordeaux Ebony Glaze

Storm Ebony Glaze

Mocha Ebony Glaze

Cinnamon Ebony Glaze

Crystal Ebony Glaze

Langdon Cherry Cabinetry – Langdon's 3/4" thick solid cherry door frames are assembled with five-piece mortise and tenon joints, just like the craftsmanship found in fine furniture. The raised center panel-in-frame is constructed of genuine solid cherry wood. The full overlay doors are available in square or eyebrow arched styles. Drawer fronts are offered in either five-piece or slab construction. Decorative hardware is required.