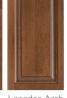

The Langdon full overlay door and drawer design in either square or subtle eyebrow arched wall cabinets will bring a majestic allure to any room in your home.

## Also available in the following glaze\* options

Bordeaux Ebony Glaze

Storm Ebony Glaze

Mocha Ebony Glaze

Cinnamon Ebony Glaze

Crystal Ebony Glaze

Langdon Cherry Cabinetry – Langdon's 3/4" thick solid cherry door frames are assembled with five-piece mortise and tenon joints, just like the craftsmanship found in fine furniture. The raised center panel-in-frame is constructed of genuine solid cherry wood. The full overlay doors are available in square or eyebrow arched styles. Drawer fronts are offered in either five-piece or slab construction. Decorative hardware is required.

Langdon Slab Langdon Arch

Available in the following construction series:

Premier<sup>™</sup> AllWood™ Pinnacle<sup>™</sup>

\*additional charge applies

EchelonCabinetry.com