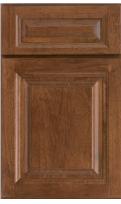

## Langdon<sup>™</sup> is available in the following stain finishes

Double Espresso

Espresso

Autumn Brown

Nutmeg

Bordeaux

Storm

Mocha

## Also available in the following glaze\* options

Bordeaux Ebony Glaze

Storm Ebony Glaze

Mocha Ebony Glaze

Cinnamon Ebony Glaze

Crystal Ebony Glaze

Langdon Cherry Cabinetry – Langdon's 3/4" thick solid cherry door frames are assembled with five-piece mortise and tenon joints, just like the craftsmanship found in fine furniture. The raised center panel-in-frame is constructed of genuine solid cherry wood. The full overlay doors are available in square or eyebrow arched styles. Drawer fronts are offered in either five-piece or slab construction. Decorative hardware is required.