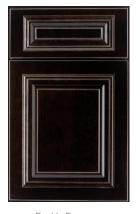

## Langdon<sup>™</sup> is available in the following stain finishes

Double Espresso

Espresso

Autumn Brown

Nutmeg

Bordeaux

Storm

Mocha

## Also available in the following glaze\* options

Bordeaux Ebony Glaze

Storm Ebony Glaze

Mocha Ebony Glaze

Cinnamon Ebony Glaze

Crystal Ebony Glaze

Langdon Cherry Cabinetry – Langdon's 3/4" thick solid cherry door frames are assembled with five-piece mortise and tenon joints, just like the craftsmanship found in fine furniture. The raised center panel-in-frame is constructed of genuine solid cherry wood. The full overlay doors are available in square or eyebrow arched styles. Drawer fronts are offered in either five-piece or slab construction. Decorative hardware is required.