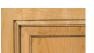

The Langdon full overlay door and drawer design in either square or subtle eyebrow arched wall cabinets will bring a majestic allure to any room in your home.



## Langdon<sup>™</sup> is available in the following stain finishes











Double Espresso

Espresso

Autumn Brown

Nutmeg

Bordeaux









Storm

Mocha

Cinnamon

Crystal

## Also available in the following glaze\* options







Bordeaux Ebony Glaze



Storm Ebony Glaze



Mocha Ebony Glaze



Cinnamon Ebony Glaze



Crystal Ebony Glaze

Langdon Cherry Cabinetry – Langdon's 3/4" thick solid cherry door frames are assembled with five-piece mortise and tenon joints, just like the craftsmanship found in fine furniture. The raised center panel-in-frame is constructed of genuine solid cherry wood. The full overlay doors are available in square or eyebrow arched styles. Drawer fronts are offered in either five-piece or slab construction. Decorative hardware is required.





Langdon Slab Langdon Arch

Available in the following construction series:

Premier<sup>™</sup> AllWood™ Pinnacle<sup>™</sup>

\*additional charge applies

EchelonCabinetry.com