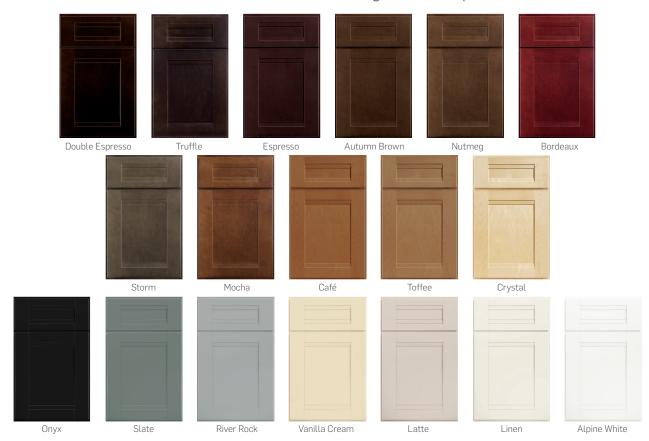

## Freeman™ is available in the following stain and paint\* finishes

Also available in the following glaze\* options

Freeman Maple Cabinetry – Freeman's 3/4" thick solid maple door frames are assembled with five-piece mortise and tenon joinery. The recessed flat center panel is constructed of genuine maple wood veneer. Available in full overlay square doors and 5-piece drawer fronts. Enamel painted Freeman doors may have an MDF raised center panel. Decorative hardware is required.