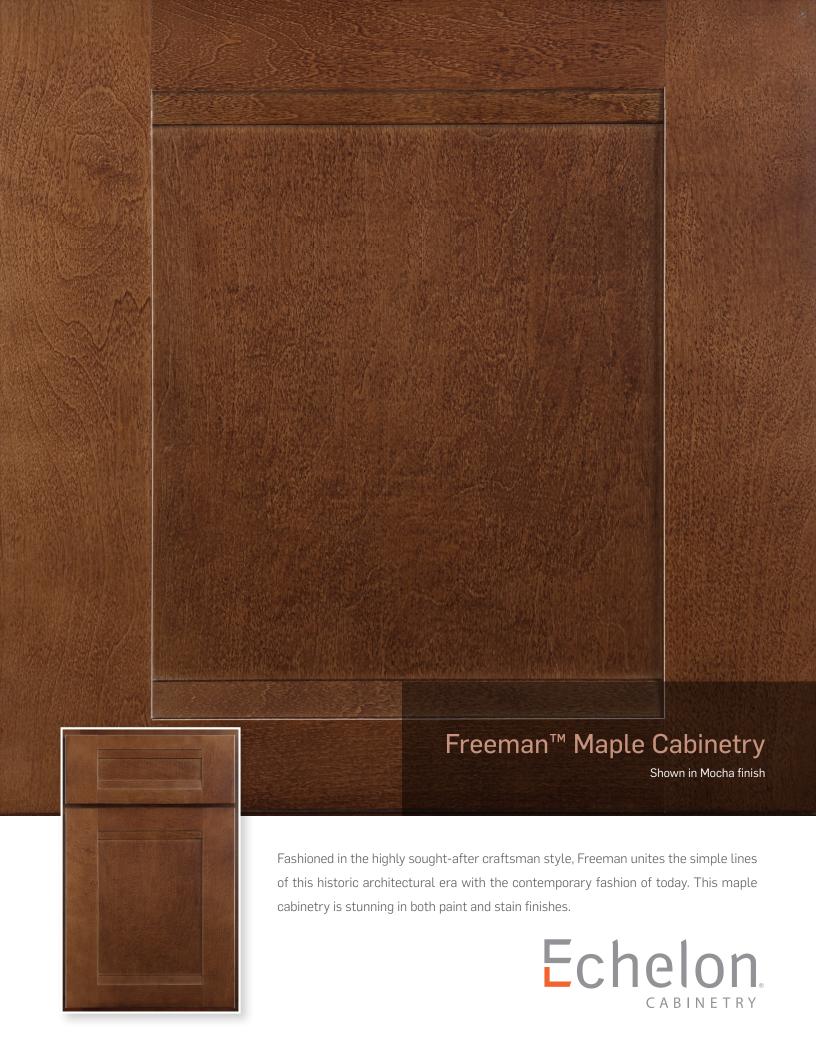

## Freeman™ is available in the following stain and paint\* finishes

Also available in the following glaze\* options

Freeman Maple Cabinetry – Freeman's 3/4" thick solid maple door frames are assembled with five-piece mortise and tenon joinery. The recessed flat center panel is constructed of genuine maple wood veneer. Available in full overlay square doors and 5-piece drawer fronts. Enamel painted Freeman doors may have an MDF raised center panel. Decorative hardware is required.