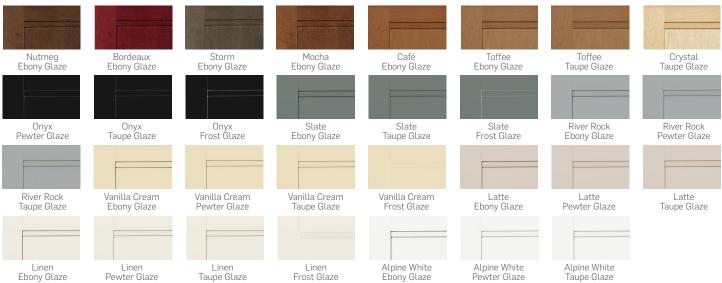

## Freeman™ is available in the following stain and paint\* finishes

Also available in the following glaze\* options

Freeman Maple Cabinetry – Freeman's 3/4" thick solid maple door frames are assembled with five-piece mortise and tenon joinery. The recessed flat center panel is constructed of genuine maple wood veneer. Available in full overlay square doors and 5-piece drawer fronts. Enamel painted Freeman doors may have an MDF raised center panel. Decorative hardware is required.