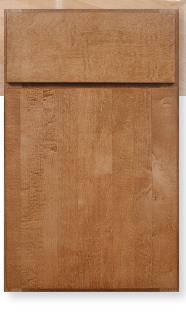

## Carlisle<sup>™</sup> Maple Cabinetry

00

Shown in Café and Espresso finishes

The Carlisle door style achieves today's sleek lines of contemporary and modern décor. The solid maple doors are full overlay with a slab panel door design. Carlisle's door and drawer

profile edges are slightly radiused and the fully concealed hinges accentuate its simplicity and smooth styling.

00000

## Carlisle™ is available in the following stain and paint\* finishes

**Carlisle Maple Cabinetry** – 3/4" thick solid maple door frames and drawer fronts are offered in a contemporary slab design. Full overlay square doors and slab drawer fronts have a eased outer edge profile. Decorative hardware is required. This door does not support the horizontal installation of cabinet pulls.