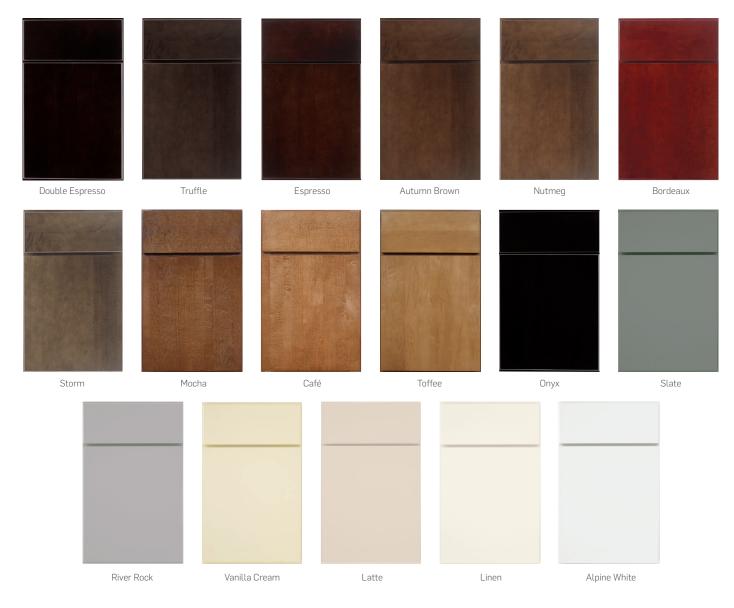

## Carlisle™ is available in the following stain and paint\* finishes

**Carlisle Maple Cabinetry** – 3/4" thick solid maple door frames and drawer fronts are offered in a contemporary slab design. Full overlay square doors and slab drawer fronts have a eased outer edge profile. Decorative hardware is required. This door does not support the horizontal installation of cabinet pulls.

\*additional charge applies Visit **echeloncabinetry.com/paint-disclosure** for more information on our painted finishes.

EchelonCabinetry.com

Echelon

Trademark owned by ACProducts, Inc. ©ACPI SSLITCARLISLE 04/16 Printed in the United States of America Echelon Cabinetry products are certified by the Kitchen Cabinet Manufacturers Association.