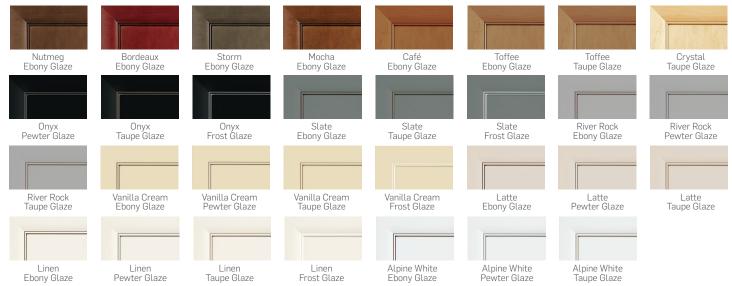

## Belleview™ is available in the following stain and paint\* finishes

Also available in the following glaze\* options

Belleview Maple Cabinetry – Belleview's 3/4" thick solid maple door frames are assembled with five-piece mortise and tenon joinery. The recessed flat center panel is constructed of genuine maple wood veneer. Full overlay doors feature a single bead straight edge outside profile. Comes with 5-piece drawer fronts. Enamel painted Belleview doors may have an MDF recessed flat center panel. Decorative hardware is required. Door available with extended lead time.