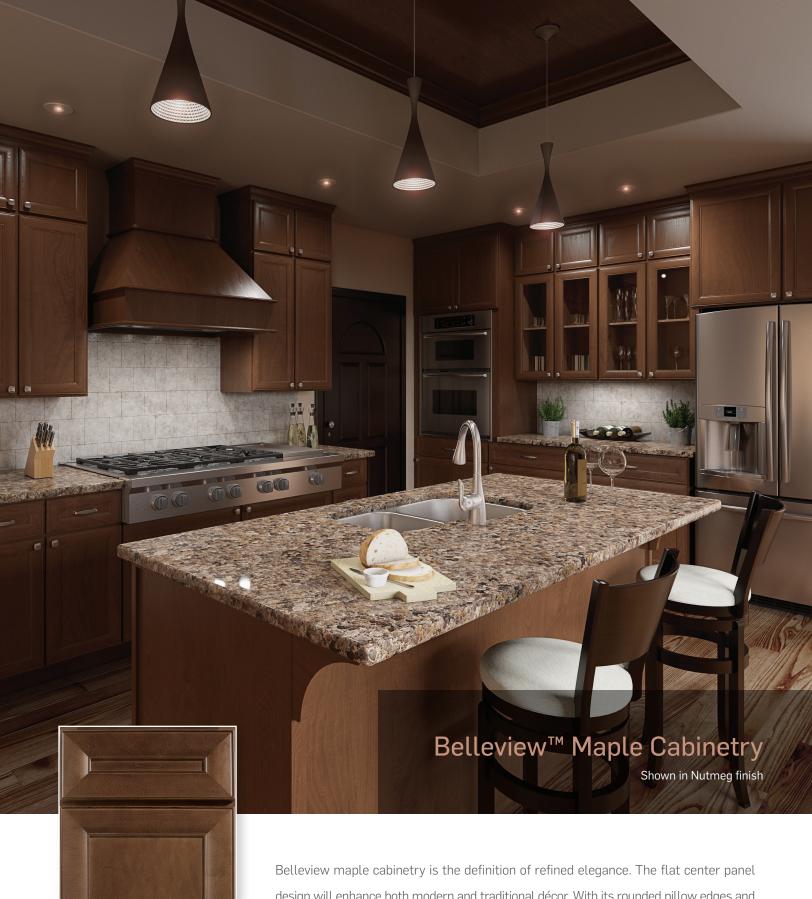

design will enhance both modern and traditional décor. With its rounded pillow edges and full overlay doors and drawer fronts, Belleview lends an air of sophistication to any room.

## Belleview™ is available in the following stain and paint\* finishes

Also available in the following glaze\* options

Belleview Maple Cabinetry – Belleview's 3/4" thick solid maple door frames are assembled with five-piece mortise and tenon joinery. The recessed flat center panel is constructed of genuine maple wood veneer. Full overlay doors feature a single bead straight edge outside profile. Comes with 5-piece drawer fronts. Enamel painted Belleview doors may have an MDF recessed flat center panel. Decorative hardware is required. Door available with extended lead time.