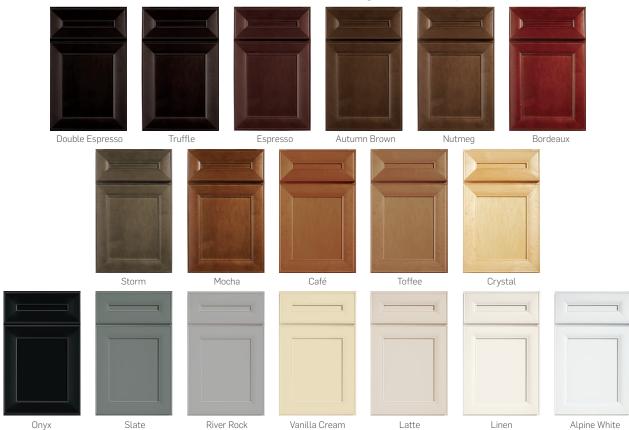

## Belleview™ is available in the following stain and paint\* finishes

Also available in the following glaze\* options

Belleview Maple Cabinetry – Belleview's 3/4" thick solid maple door frames are assembled with five-piece mortise and tenon joinery. The recessed flat center panel is constructed of genuine maple wood veneer. Full overlay doors feature a single bead straight edge outside profile. Comes with 5-piece drawer fronts. Enamel painted Belleview doors may have an MDF recessed flat center panel. Decorative hardware is required. Door available with extended lead time.