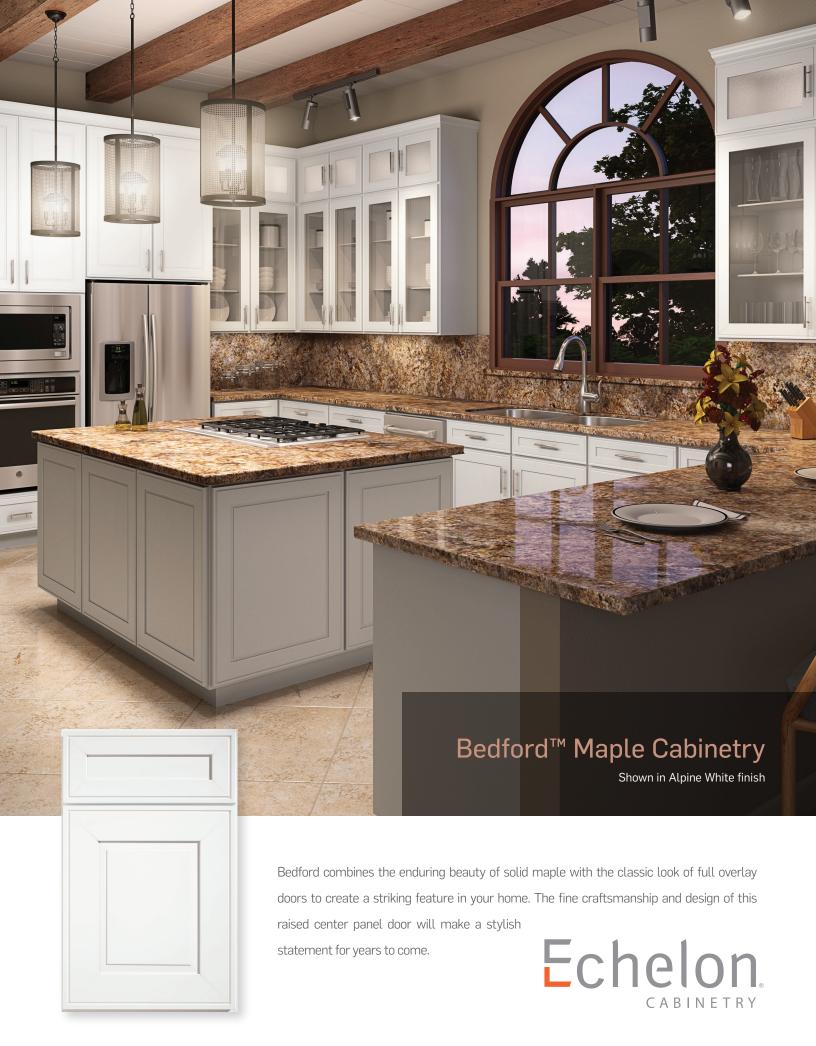

## Bedford™ is available in the following stain and paint\* finishes

Also available in the following glaze\* options

**Bedford Maple Cabinetry** – Bedford's 3/4" thick solid maple door frames are assembled with five-piece mortise and tenon joinery. The raised center panel is constructed of genuine solid maple. Full overlay doors feature a slight radius on the outside edge profile. Comes with 5-piece drawer fronts. Decorative hardware is required. Door available with extended lead time.