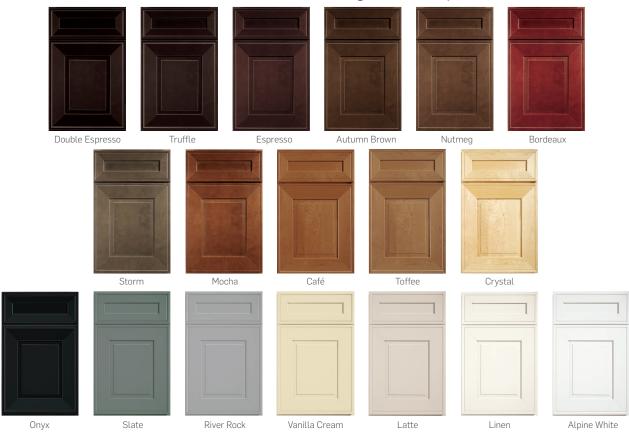

## Bedford™ is available in the following stain and paint\* finishes

Also available in the following glaze\* options

**Bedford Maple Cabinetry** – Bedford's 3/4" thick solid maple door frames are assembled with five-piece mortise and tenon joinery. The raised center panel is constructed of genuine solid maple. Full overlay doors feature a slight radius on the outside edge profile. Comes with 5-piece drawer fronts. Decorative hardware is required. Door available with extended lead time.