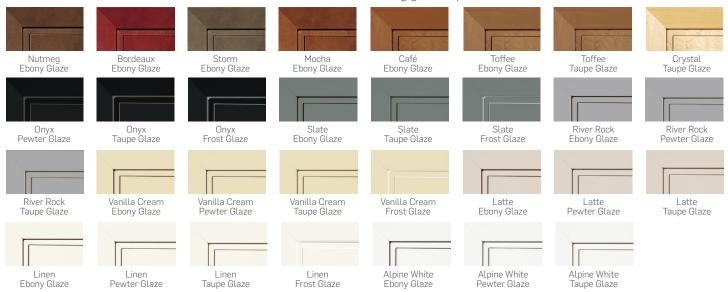

## Bedford™ is available in the following stain and paint\* finishes

Also available in the following glaze\* options

**Bedford Maple Cabinetry** – Bedford's 3/4" thick solid maple door frames are assembled with five-piece mortise and tenon joinery. The raised center panel is constructed of genuine solid maple. Full overlay doors feature a slight radius on the outside edge profile. Comes with 5-piece drawer fronts. Decorative hardware is required. Door available with extended lead time.