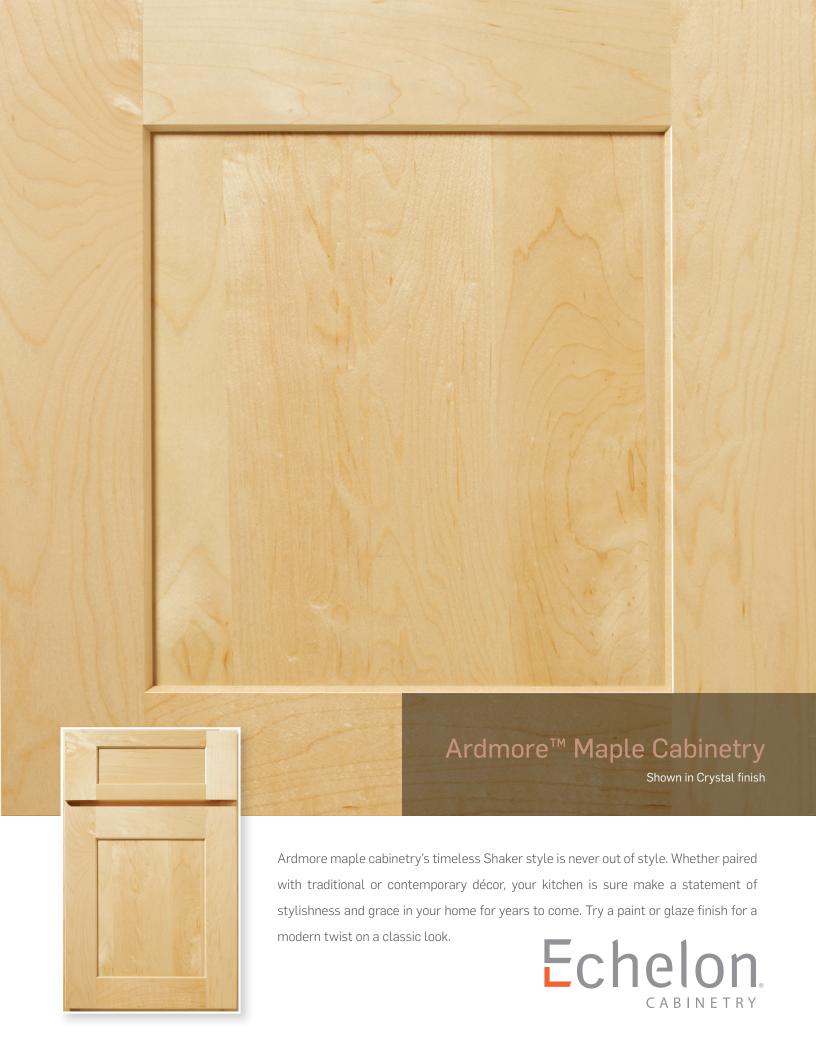

## Ardmore<sup>™</sup> is available in the following stain and paint\* finishes

Also available in the following glaze\* options

Ardmore Maple Cabinetry – Ardmore's 3/4" thick solid maple door frames are assembled with five-piece mortise and tenon joints, just like the craftsmanship found in fine furniture. The Shaker style flat panel-in-frame is constructed of genuine solid maple wood that produces a consistently uniform look in color and graining patterns. Available in full overlay square doors and 5-piece drawer fronts. Decorative hardware is required.