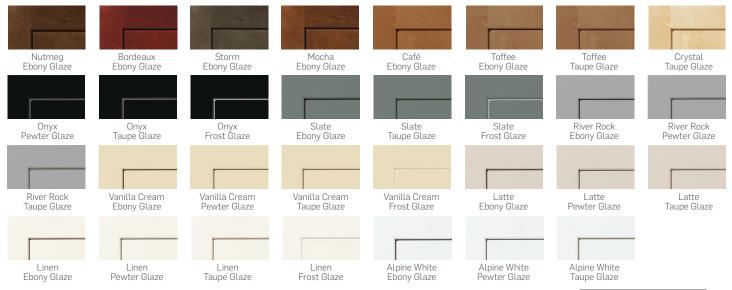

## Ardmore<sup>™</sup> is available in the following stain and paint\* finishes

Also available in the following glaze\* options

Ardmore Maple Cabinetry – Ardmore's 3/4" thick solid maple door frames are assembled with five-piece mortise and tenon joints, just like the craftsmanship found in fine furniture. The Shaker style flat panel-in-frame is constructed of genuine solid maple wood that produces a consistently uniform look in color and graining patterns. Available in full overlay square doors and 5-piece drawer fronts. Decorative hardware is required.