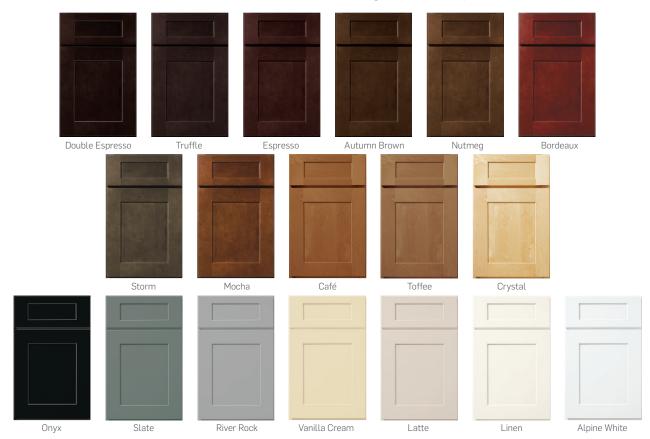

## Ardmore<sup>™</sup> is available in the following stain and paint\* finishes

Also available in the following glaze\* options

Ardmore Maple Cabinetry – Ardmore's 3/4" thick solid maple door frames are assembled with five-piece mortise and tenon joints, just like the craftsmanship found in fine furniture. The Shaker style flat panel-in-frame is constructed of genuine solid maple wood that produces a consistently uniform look in color and graining patterns. Available in full overlay square doors and 5-piece drawer fronts. Decorative hardware is required.