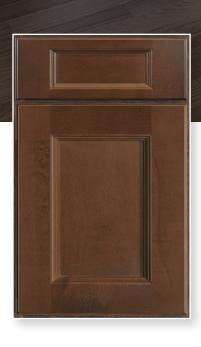

## Addison<sup>™</sup> Maple Cabinetry

Shown in Nutmeg finish

The clean lines of the Addison maple door add a touch of charm to any space. The simplicity of the recessed panel design combined with full overlay doors and drawer fronts allows Addison to enhance the style of any room.

Addison Maple Cabinetry – Addison's 3/4" thick solid maple door frames are assembled with five-piece mortise and tenon joinery. The recessed flat center panel is constructed of genuine maple wood veneer. Full overlay doors feature a double step straight edge outside profile. Available in 5-piece or slab drawer fronts. Enamel painted Addison doors may have an MDF recessed flat center panel. Decorative hardware is required.